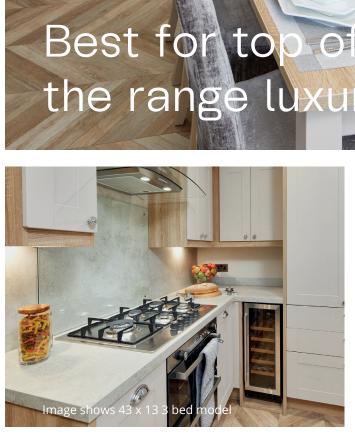

# The Vogue Classique

The Vogue Classique is an elegant culmination of the very best of Willerby's design work and materials, delivered with our 75 years of manufacturing pedigree.

Its striking apex glazed front end and optional Juliet balcony mean that this stunning holiday home is sure to make you the envy of your neighbours on the park.

#### Kitchen

- · Integrated microwave
- American-style fridge freezer
- Gas oven/grill with separate gas on glass five burner hob and glass splashback
- · Extractor fan
- Integrated dishwasher
- · Integrated washer/dryer
- · Large pantry cupboard