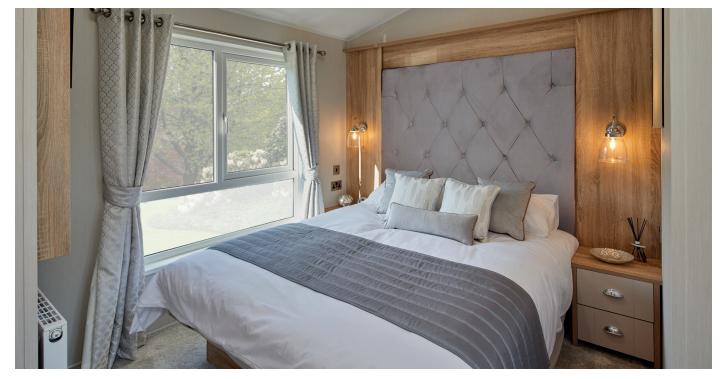

#### Main bedroom

- King-size bed with upholstered headboard and lift-up storage system
- Walk-in wardrobe (two bed models)
- Large wardrobe (three bed model)
- · Bedside cabinets
- Dressing table with mirror and chair