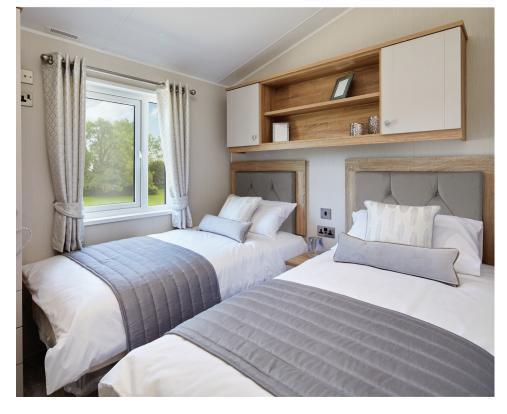

#### Twin bedroom(s)

- Single beds with upholstered headboards
- Bedside cabinet
- Wardrobe
- TV point
- Coordinated bedding pack Slate