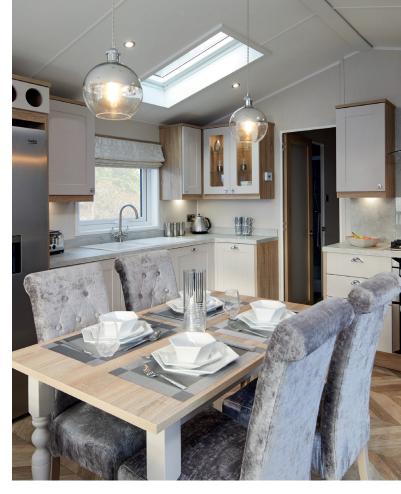

The spacious kitchen/diner packs in an American-style fridge-freezer, wine rack, and six-seater dining table – guaranteeing you'll be the hosts with the most and have everything you need for entertaining.

#### Dining area

- Freestanding six-seater dining table, and upholstered chairs
- Pendant lighting

#### Kitchen

- · Integrated microwave
- American-style fridge freezer
- Gas oven/grill with separate gas on glass five burner hob and glass splashback
- · Extractor fan
- Integrated dishwasher
- · Integrated washer/dryer
- · Large pantry cupboard