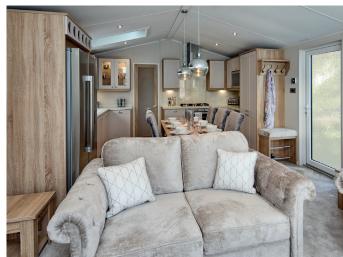

#### Lounge

- Freestanding two seater sofa including integrated power footrest with USB outlet and three seater sofa with fold-out sofa bed (two-bed models)
- L-shaped sofa including integrated power footrest, sofa bed, and USB outlet (three-bed model)
- Scatter cushions
- Mirror
- · Media unit with TV point