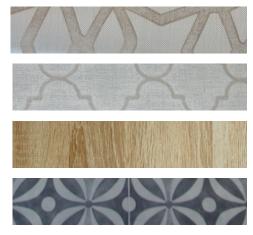

| Vogue Classique Lodge<br>Specification - including<br>CanExel® cladding and window<br>frames in a choice of colours,<br>Residential Specification<br>BS 3632 (2015), and Vogue<br>Classique lodge name badge |  | Hive thermostat  Four seater dining table and                                          |   | Residential Specification BS 3632 (2015) (includes single sliding patio door) |  |
|--------------------------------------------------------------------------------------------------------------------------------------------------------------------------------------------------------------|--|----------------------------------------------------------------------------------------|---|-------------------------------------------------------------------------------|--|
|                                                                                                                                                                                                              |  | chairs to replace six seater                                                           |   | European specification                                                        |  |
|                                                                                                                                                                                                              |  | Wine cooler                                                                            |   | Trace heating                                                                 |  |
|                                                                                                                                                                                                              |  | Simply Better Sleep mattress upgrade                                                   | _ |                                                                               |  |
| CanExel® cladding options (see page 102)                                                                                                                                                                     |  |                                                                                        |   | Electric fire                                                                 |  |
|                                                                                                                                                                                                              |  | Air conditioning in the master                                                         |   | All electric specification                                                    |  |
| Environmental Green exterior with graphite windows                                                                                                                                                           |  | bedroom (two bedroom<br>models)                                                        |   | Internet ready pack                                                           |  |
| (see page 102)                                                                                                                                                                                               |  | Juliet balcony to the main<br>bedroom with outlook French<br>door (two bedroom models) |   |                                                                               |  |
| Graphite PVCu windows and doors                                                                                                                                                                              |  |                                                                                        |   |                                                                               |  |
| Single sliding patio door to lounge                                                                                                                                                                          |  | Walk-in shower to replace bath in the ensuite (two bedroom models)                     |   |                                                                               |  |