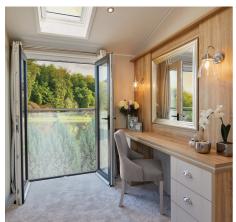

# The Vogue Classique

The Vogue Classique is an elegant culmination of the very best of Willerby's design work and materials, delivered with our 75 years of manufacturing pedigree.

Its striking apex glazed front end and optional Juliet balcony mean that this stunning holiday home is sure to make you the envy of your neighbours on the park.

#### Main bedroom

- King-size bed with upholstered headboard and lift-up storage system
- Walk-in wardrobe (two bed models)
- Large wardrobe (three bed model)
- · Bedside cabinets
- Dressing table with mirror and chair