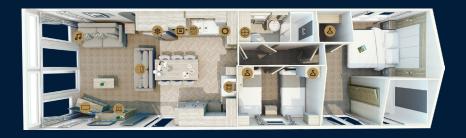

# Floor Plans

43 x 13 • 2 bedroom • sleeps 6

43 x 13 • 3 bedroom • sleeps 8

43 x 14 • 2 bedroom • sleeps 6

## Key

Dishwasher

Washing machine