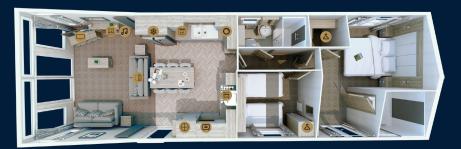

# Floor Plans

43 x 13 • 2 bedroom • sleeps 6

43 x 13 • 3 bedroom • sleeps 8

43 x 14 • 2 bedroom • sleeps 6

## Key

Dishwasher

Washing machine