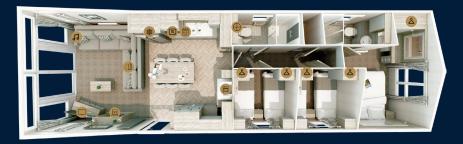

# Floor Plans

43 x 13 • 2 bedroom • sleeps 6

43 x 13 • 3 bedroom • sleeps 8

43 x 14 • 2 bedroom • sleeps 6

## Key

Dishwasher

Washing machine