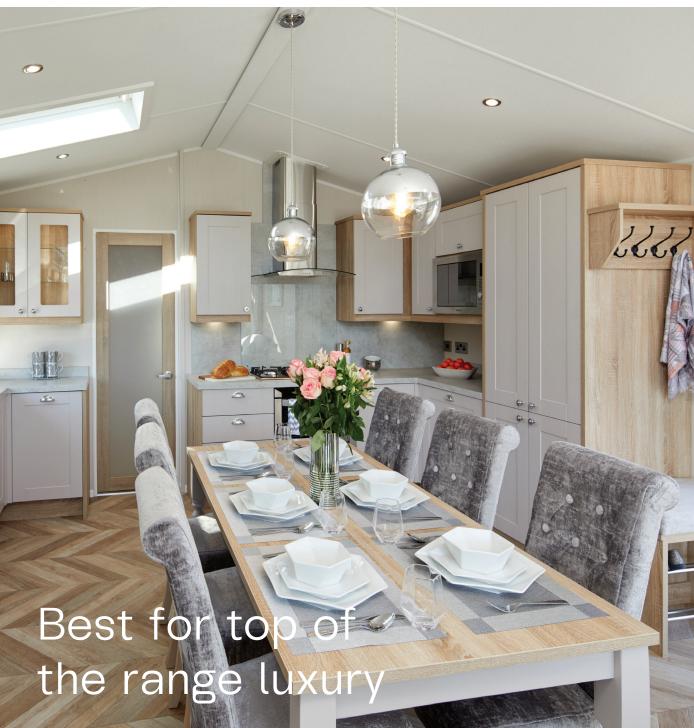

# The Vogue Classique

The Vogue Classique is an elegant culmination of the very best of Willerby's design work and materials, delivered with our 75 years of manufacturing pedigree.

Its striking apex glazed front end and optional Juliet balcony mean that this stunning holiday home is sure to make you the envy of your neighbours on the park.

The spacious kitchen/diner packs in an American-style fridge-freezer, wine rack, and six-seater dining table – guaranteeing you'll be the hosts with the most and have everything you need for entertaining.

#### Dining area

- Freestanding six-seater dining table, and upholstered chairs
- Pendant lighting