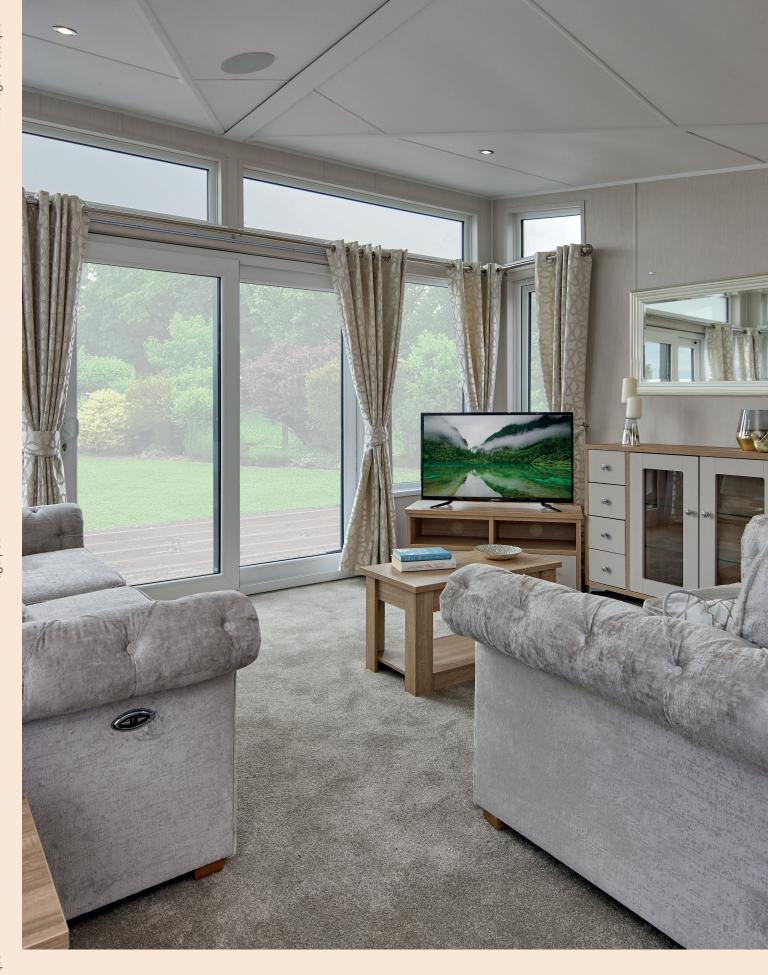

# The Vogue Classique

The Vogue Classique is an elegant culmination of the very best of Willerby's design work and materials, delivered with our 75 years of manufacturing pedigree.

Its striking apex glazed front end and optional Juliet balcony mean that this stunning holiday home is sure to make you the envy of your neighbours on the park.

#### Lounge

- Freestanding two seater sofa including integrated power footrest with USB outlet and three seater sofa with fold-out sofa bed (two-bed models)
- L-shaped sofa including integrated power footrest, sofa bed, and USB outlet (three-bed model)
- Scatter cushions
- Mirror
- · Media unit with TV point