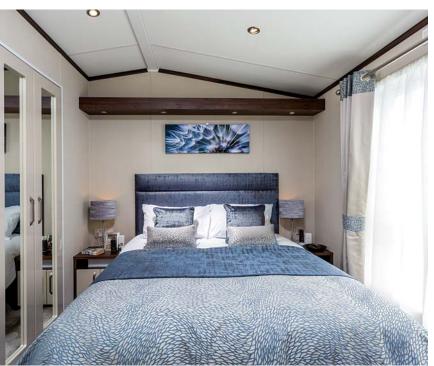

# Rivington

The Rivington has a 'boutique hotel' styling throughout with sumptuous fabrics and bold accents. Owners love the lounge console unit and the en-suite bath to the master bedroom has made an absolute splash! The large patio door to the front elevation gives an uninterrupted vista from the comfort of your lounge.

# Highlights

- Large patio door to front elevation
- Integrated cooker with separate oven and grill
- Integrated microwave and fridge/freezer
- Breakfast bar with 2 bar stools
- Contemporary wall mounted fire
- Large sofa with accent chair
- 5ft bed in master bedroom with guzunder beds in twin room
- Walk in wardrobe with LED lighting to master bedroom (2 bed)
- Family shower room with storage cabinets
- En-suite with domestic sized bath (2 bed models only)
- PVCu double glazing with French doors
- Gas combi central heating system with thermostatic radiator valves
- Lounge cushions