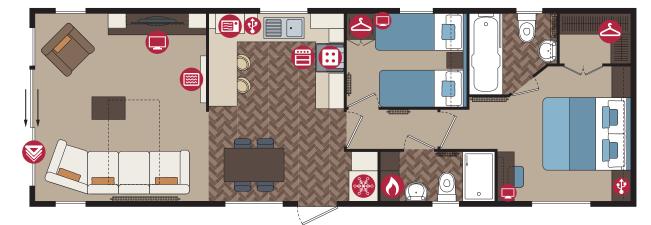

| 40ft x 12ft | 2 bedroom |
|-------------|-----------|
| 42ft x 13ft | 3 bedroom |
| 42ft x 14ft | 2 bedroom |

Images shown are from the Rivington 40 x 12, 2 bed

The first choice for your new home