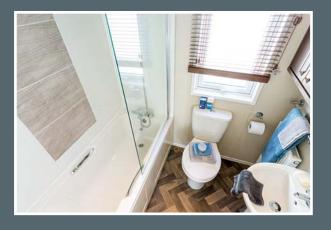

# Highlights

- Large patio door to front elevation
- Integrated cooker with separate oven and grill
- Integrated microwave and fridge/freezer
- Breakfast bar with 2 bar stools
- Contemporary wall mounted fire
- Large sofa with accent chair
- 5ft bed in master bedroom with guzunder beds in twin room
- Walk in wardrobe with LED lighting to master bedroom (2 bed)
- Family shower room with storage cabinets
- En-suite with domestic sized bath (2 bed models only)
- PVCu double glazing with French doors
- Gas combi central heating system with thermostatic radiator valves
- Lounge cushions

### Options available to order

- Residential Specification to BS3632 available in all cladding types
- Rivington Lodge available in Thermowood, Vinyl and Canexel Cladding
- Windows in lieu of patio door (not on Residential Spec)
- Integrated 450mm wide dishwasher and washer/dryer
- Designer accessory pack
- Lounge curtains instead of roman blinds
- Shower in lieu of bath
- Lift up storage bed in the master bedroom
- TV points in the twin bedrooms