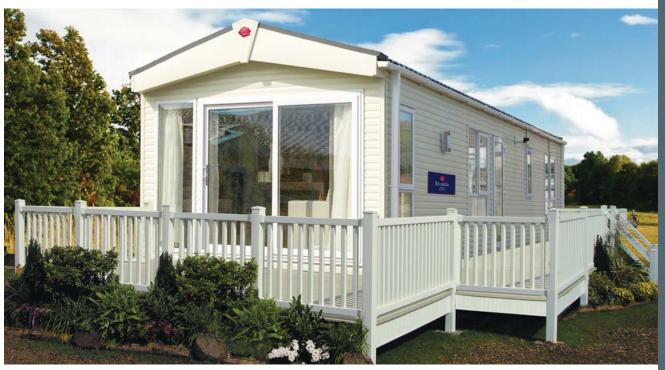

# Rivington

The Rivington has a 'boutique hotel' styling throughout with sumptuous fabrics and bold accents. Owners love the lounge console unit and the en-suite bath to the master bedroom has made an absolute splash! The large patio door to the front elevation gives an uninterrupted vista from the comfort of your lounge.

| 40ft x 12ft | 2 bedroom |
|-------------|-----------|
| 42ft x 13ft | 3 bedroom |
| 42ft x 14ft | 2 bedroom |

Images shown are from the Rivington 40 x 12, 2 bed

The first choice for your new home