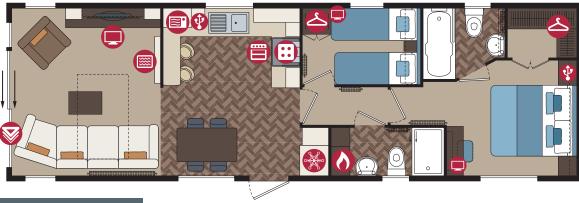

| 40ft x 12ft | 2 bedroom |
|-------------|-----------|
| 42ft x 13ft | 3 bedroom |
| 42ft x 14ft | 2 bedroom |

Images shown are from the Rivington 40 x 12, 2 bed

The first choice for your new home

Electric Fire

Patio Doors

French Doors

Bifold Doors

Wardrobe

Bunk Bed

USB Point

42ft x 13ft

3 bedroom

42ft x 14ft

2 bedroom