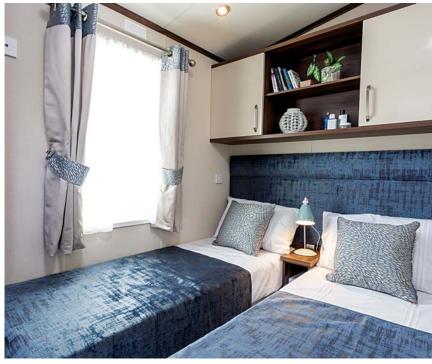

# Highlights

- Large patio door to front elevation
- Integrated cooker with separate oven and grill
- Integrated microwave and fridge/freezer
- Breakfast bar with 2 bar stools
- Contemporary wall mounted fire
- Large sofa with accent chair
- 5ft bed in master bedroom with guzunder beds in twin room
- Walk in wardrobe with LED lighting to master bedroom (2 bed)
- Family shower room with storage cabinets
- En-suite with domestic sized bath (2 bed models only)
- PVCu double glazing with French doors
- Gas combi central heating system with thermostatic radiator valves
- Lounge cushions