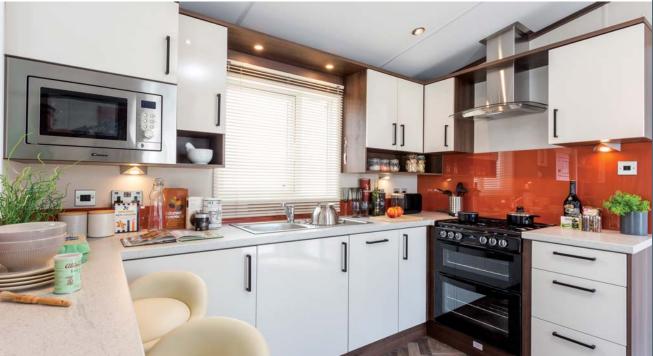

# Highlights

- Large patio door to front elevation
- Integrated cooker with separate oven and grill
- Integrated microwave and fridge/freezer
- Breakfast bar with 2 bar stools
- Contemporary wall mounted fire
- Large sofa with accent chair
- 5ft bed in master bedroom with guzunder beds in twin room
- Walk in wardrobe with LED lighting to master bedroom (2 bed)
- Family shower room with storage cabinets
- En-suite with domestic sized bath (2 bed models only)
- PVCu double glazing with French doors
- Gas combi central heating system with thermostatic radiator valves
- Lounge cushions