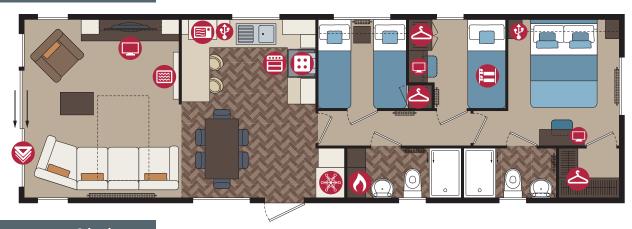

| 40ft x 12ft | 2 bedroom |
|-------------|-----------|
| 42ft x 13ft | 3 bedroom |
| 42ft x 14ft | 2 bedroom |

Images shown are from the Rivington 40 x 12, 2 bed

The first choice for your new home

3 bedroom

42ft x 14ft

2 bedroom