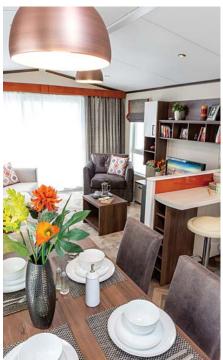

# Highlights

- Large patio door to front elevation
- Integrated cooker with separate oven and grill
- Integrated microwave and fridge/freezer
- Breakfast bar with 2 bar stools
- Contemporary wall mounted fire
- Large sofa with accent chair
- 5ft bed in master bedroom with guzunder beds in twin room
- Walk in wardrobe with LED lighting to master bedroom (2 bed)
- Family shower room with storage cabinets
- En-suite with domestic sized bath (2 bed models only)
- PVCu double glazing with French doors
- Gas combi central heating system with thermostatic radiator valves
- Lounge cushions

# Rivington

The Rivington has a 'boutique hotel' styling throughout with sumptuous fabrics and bold accents. Owners love the lounge console unit and the en-suite bath to the master bedroom has made an absolute splash! The large patio door to the front elevation gives an uninterrupted vista from the comfort of your lounge.