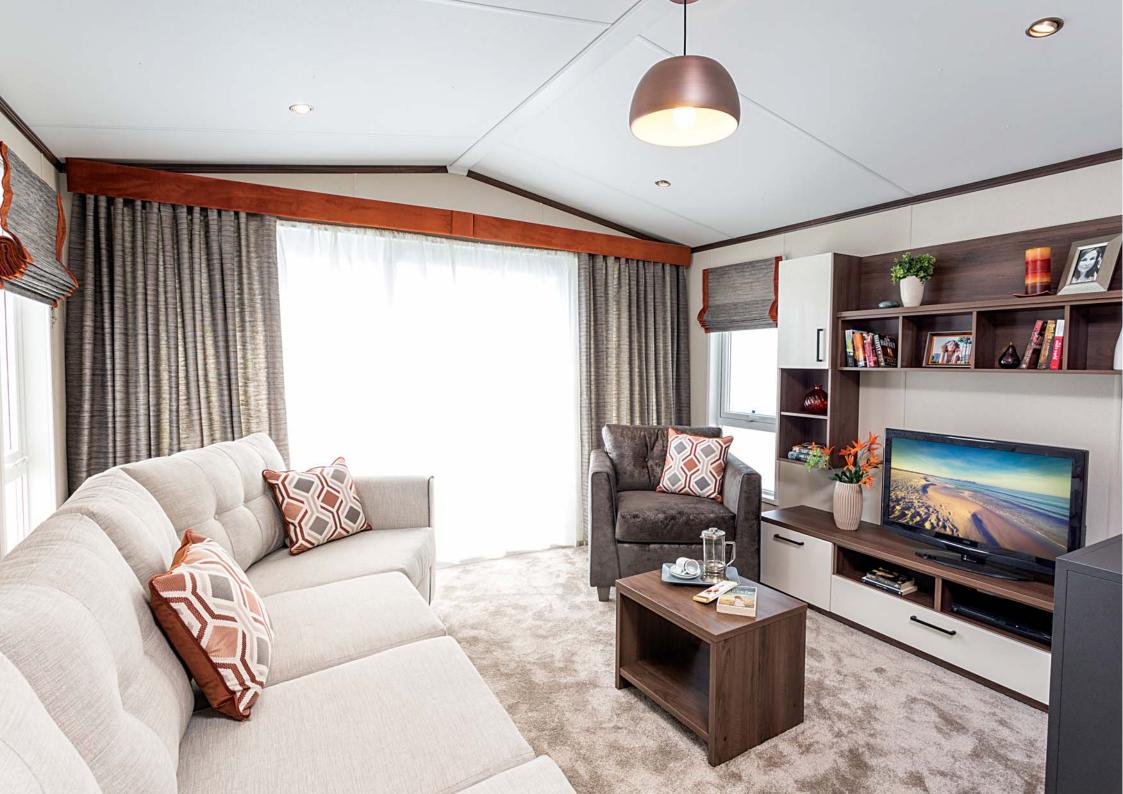

# Rivington

The Rivington has a 'boutique hotel' styling throughout with sumptuous fabrics and bold accents. Owners love the lounge console unit and the en-suite bath to the master bedroom has made an absolute splash! The large patio door to the front elevation gives an uninterrupted vista from the comfort of your lounge.

# Highlights

- Large patio door to front elevation
- Integrated cooker with separate oven and grill
- Integrated microwave and fridge/freezer
- Breakfast bar with 2 bar stools
- Contemporary wall mounted fire
- Large sofa with accent chair
- 5ft bed in master bedroom with guzunder beds in twin room
- Walk in wardrobe with LED lighting to master bedroom (2 bed)
- Family shower room with storage cabinets
- En-suite with domestic sized bath (2 bed models only)
- PVCu double glazing with French doors
- Gas combi central heating system with thermostatic radiator valves
- Lounge cushions