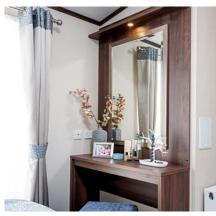

# Rivington

The Rivington has a 'boutique hotel' styling throughout with sumptuous fabrics and bold accents. Owners love the lounge console unit and the en-suite bath to the master bedroom has made an absolute splash! The large patio door to the front elevation gives an uninterrupted vista from the comfort of your lounge.

# Highlights

- Large patio door to front elevation
- Integrated cooker with separate oven and grill
- Integrated microwave and fridge/freezer
- Breakfast bar with 2 bar stools
- Contemporary wall mounted fire
- Large sofa with accent chair
- 5ft bed in master bedroom with guzunder beds in twin room
- Walk in wardrobe with LED lighting to master bedroom (2 bed)
- Family shower room with storage cabinets
- En-suite with domestic sized bath (2 bed models only)
- PVCu double glazing with French doors
- Gas combi central heating system with thermostatic radiator valves
- Lounge cushions