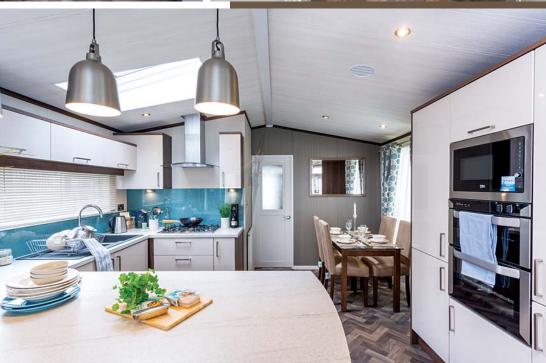

# Park Lane

If large open kitchens are your thing then look no further than the Park Lane. This model lends itself to entertaining with the open plan layout and separate dining area. Take a look at the 'state of the art' fire and beautifully proportioned bedrooms which are just some of the many highlights.

## Highlights

- PVCu double glazing with patio doors to front elevation
- Large U shaped kitchen with glass splashback and skylight
- Breakfast bar with 3 bar stools
- High level cooker with separate oven and grill
- Integrated washer/dryer, fridge/freezer, dishwasher and microwave
- State of the art flame effect fire with co-ordinating DVD unit
- Contemporary sofa with 2 accent armchairs
- Walk in wardrobe with LED lighting to master bedroom (2 bed)
- 5ft wide divan in master bedroom with guzunder beds in twin room
- Designer accessory pack
- Domestic sized bath with agua board surround
- Vaulted ceiling throughout with a minimum ceiling height of 2.2m (7ft 4")
- External socket
- Gas combi central heating system with thermostatic radiator valves
- TV points in all bedrooms
- Glass top dining table

43ft x 14ft

2 & 3 bedroom

Images shown are from the Park Lane 43 x 14, 2 bed

The first choice for your new home