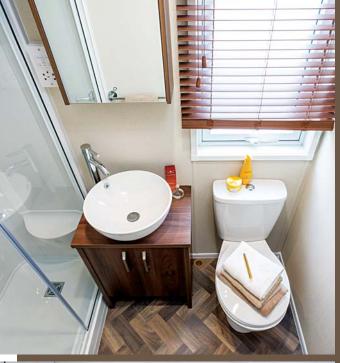

## Highlights

- PVCu double glazing with patio doors to front elevation
- Large U shaped kitchen with glass splashback and skylight
- Breakfast bar with 3 bar stools
- High level cooker with separate oven and grill
- Integrated washer/dryer, fridge/freezer, dishwasher and microwave
- State of the art flame effect fire with co-ordinating DVD unit
- Contemporary sofa with 2 accent armchairs
- Walk in wardrobe with LED lighting to master bedroom (2 bed)
- 5ft wide divan in master bedroom with guzunder beds in twin room
- Designer accessory pack
- Domestic sized bath with agua board surround
- Vaulted ceiling throughout with a minimum ceiling height of 2.2m (7ft 4")
- External socket
- Gas combi central heating system with thermostatic radiator valves
- TV points in all bedrooms
- Glass top dining table