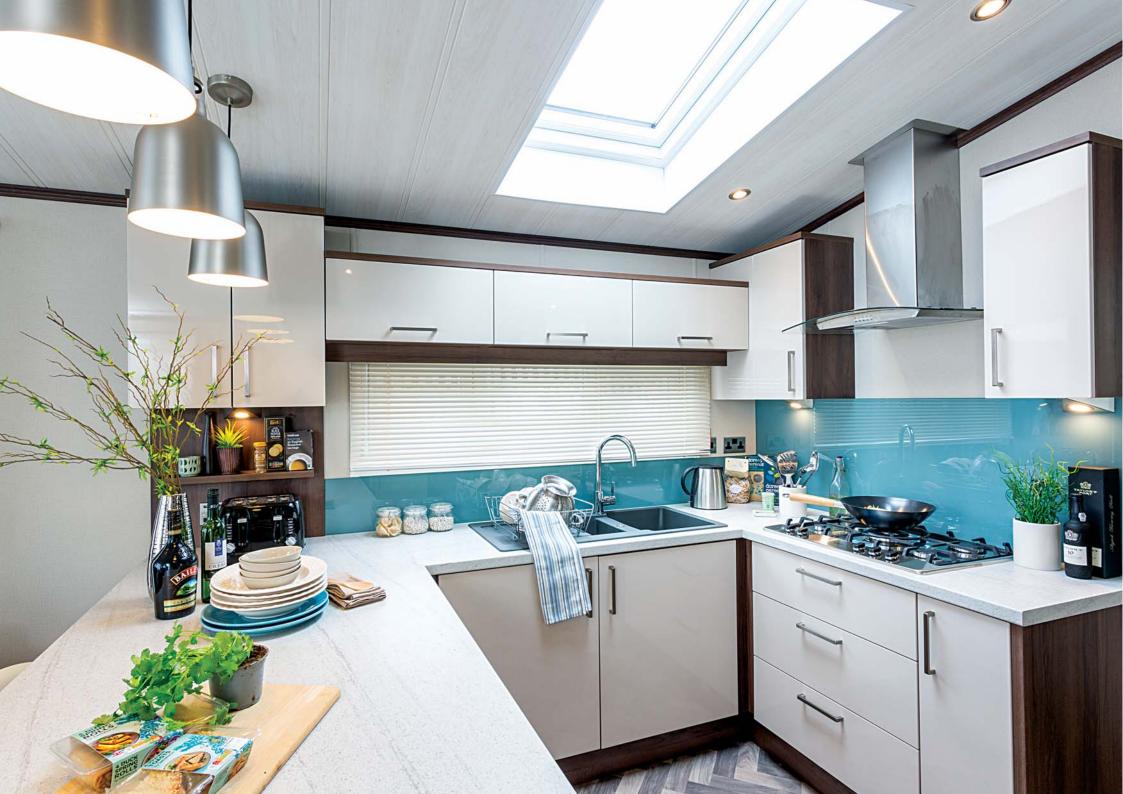

## Highlights

- PVCu double glazing with patio doors to front elevation
- Large U shaped kitchen with glass splashback and skylight
- Breakfast bar with 3 bar stools
- High level cooker with separate oven and grill
- Integrated washer/dryer, fridge/freezer, dishwasher and microwave
- State of the art flame effect fire with co-ordinating DVD unit
- Contemporary sofa with 2 accent armchairs
- Walk in wardrobe with LED lighting to master bedroom (2 bed)
- 5ft wide divan in master bedroom with guzunder beds in twin room
- Designer accessory pack
- Domestic sized bath with agua board surround
- Vaulted ceiling throughout with a minimum ceiling height of 2.2m (7ft 4")
- External socket
- Gas combi central heating system with thermostatic radiator valves
- TV points in all bedrooms
- Glass top dining table

43ft x 14ft

2 & 3 bedroom

Images shown are from the Park Lane 43 x 14, 2 bed

The first choice for your new home