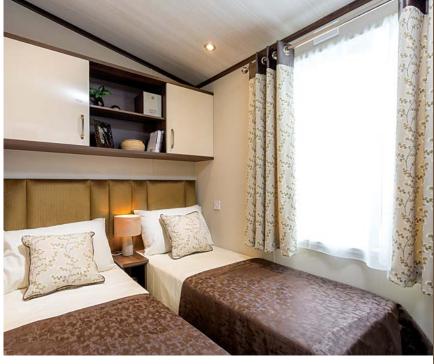

## Highlights

- PVCu double glazing with patio doors to front elevation
- Large U shaped kitchen with glass splashback and skylight
- Breakfast bar with 3 bar stools
- High level cooker with separate oven and grill
- Integrated washer/dryer, fridge/freezer, dishwasher and microwave
- State of the art flame effect fire with co-ordinating DVD unit
- Contemporary sofa with 2 accent armchairs
- Walk in wardrobe with LED lighting to master bedroom (2 bed)
- 5ft wide divan in master bedroom with guzunder beds in twin room
- Designer accessory pack
- Domestic sized bath with agua board surround
- Vaulted ceiling throughout with a minimum ceiling height of 2.2m (7ft 4")
- External socket
- Gas combi central heating system with thermostatic radiator valves
- TV points in all bedrooms
- Glass top dining table