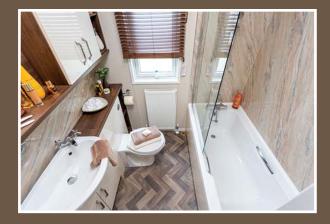

## Highlights

- PVCu double glazing with patio doors to front elevation
- Large U shaped kitchen with glass splashback and skylight
- Breakfast bar with 3 bar stools
- High level cooker with separate oven and grill
- Integrated washer/dryer, fridge/freezer, dishwasher and microwave
- State of the art flame effect fire with co-ordinating DVD unit
- Contemporary sofa with 2 accent armchairs
- Walk in wardrobe with LED lighting to master bedroom (2 bed)
- 5ft wide divan in master bedroom with guzunder beds in twin room
- Designer accessory pack
- Domestic sized bath with agua board surround
- Vaulted ceiling throughout with a minimum ceiling height of 2.2m (7ft 4")
- External socket
- Gas combi central heating system with thermostatic radiator valves
- TV points in all bedrooms
- Glass top dining table