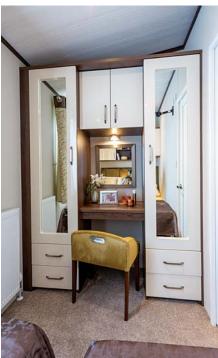

## Highlights

- PVCu double glazing with patio doors to front elevation
- Large U shaped kitchen with glass splashback and skylight
- Breakfast bar with 3 bar stools
- High level cooker with separate oven and grill
- Integrated washer/dryer, fridge/freezer, dishwasher and microwave
- State of the art flame effect fire with co-ordinating DVD unit
- Contemporary sofa with 2 accent armchairs
- Walk in wardrobe with LED lighting to master bedroom (2 bed)
- 5ft wide divan in master bedroom with guzunder beds in twin room
- Designer accessory pack
- Domestic sized bath with agua board surround
- Vaulted ceiling throughout with a minimum ceiling height of 2.2m (7ft 4")
- External socket
- Gas combi central heating system with thermostatic radiator valves
- TV points in all bedrooms
- Glass top dining table