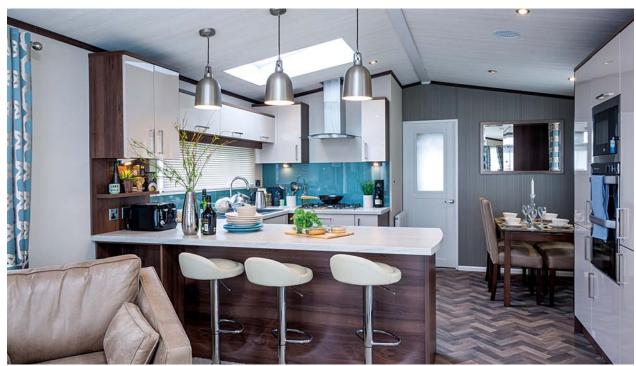

## Highlights

- PVCu double glazing with patio doors to front elevation
- Large U shaped kitchen with glass splashback and skylight
- Breakfast bar with 3 bar stools
- High level cooker with separate oven and grill
- Integrated washer/dryer, fridge/freezer, dishwasher and microwave
- State of the art flame effect fire with co-ordinating DVD unit
- Contemporary sofa with 2 accent armchairs
- Walk in wardrobe with LED lighting to master bedroom (2 bed)
- 5ft wide divan in master bedroom with guzunder beds in twin room
- Designer accessory pack
- Domestic sized bath with agua board surround
- Vaulted ceiling throughout with a minimum ceiling height of 2.2m (7ft 4")
- External socket
- Gas combi central heating system with thermostatic radiator valves
- TV points in all bedrooms
- Glass top dining table

43ft x 14ft

2 & 3 bedroom

Images shown are from the Park Lane 43 x 14, 2 bed

The first choice for your new home