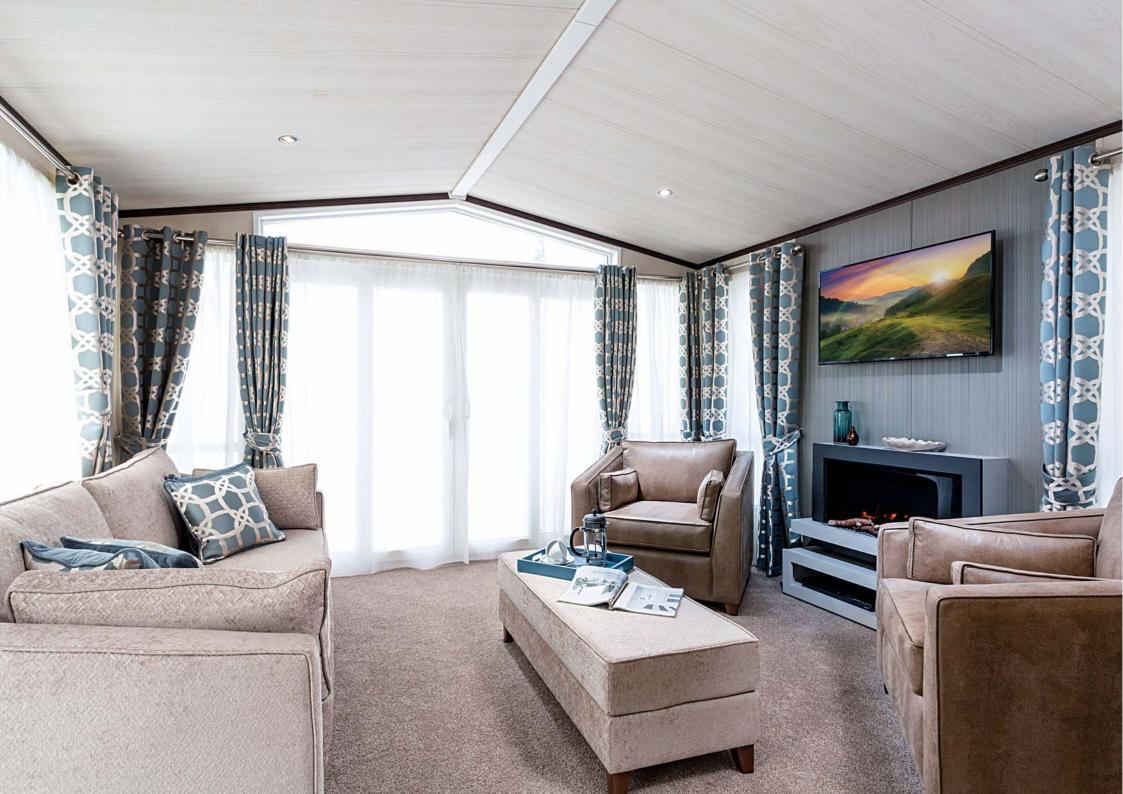

# Park Lane

If large open kitchens are your thing then look no further than the Park Lane. This model lends itself to entertaining with the open plan layout and separate dining area. Take a look at the 'state of the art' fire and beautifully proportioned bedrooms which are just some of the many highlights.

## Highlights

- PVCu double glazing with patio doors to front elevation
- Large U shaped kitchen with glass splashback and skylight
- Breakfast bar with 3 bar stools
- High level cooker with separate oven and grill
- Integrated washer/dryer, fridge/freezer, dishwasher and microwave
- State of the art flame effect fire with co-ordinating DVD unit
- Contemporary sofa with 2 accent armchairs
- Walk in wardrobe with LED lighting to master bedroom (2 bed)
- 5ft wide divan in master bedroom with guzunder beds in twin room
- Designer accessory pack
- Domestic sized bath with agua board surround
- Vaulted ceiling throughout with a minimum ceiling height of 2.2m (7ft 4")
- External socket
- Gas combi central heating system with thermostatic radiator valves
- TV points in all bedrooms
- Glass top dining table

43ft x 14ft

2 & 3 bedroom

Images shown are from the Park Lane 43 x 14, 2 bed

The first choice for your new home