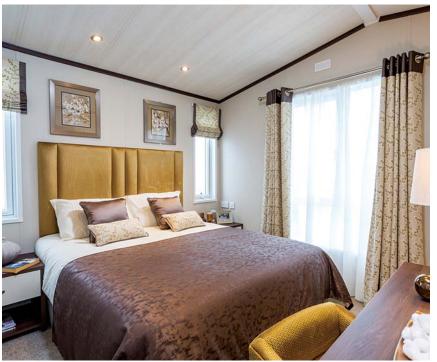

# Park Lane

If large open kitchens are your thing then look no further than the Park Lane. This model lends itself to entertaining with the open plan layout and separate dining area. Take a look at the 'state of the art' fire and beautifully proportioned bedrooms which are just some of the many highlights.

## Highlights

- PVCu double glazing with patio doors to front elevation
- Large U shaped kitchen with glass splashback and skylight
- Breakfast bar with 3 bar stools
- High level cooker with separate oven and grill
- Integrated washer/dryer, fridge/freezer, dishwasher and microwave
- State of the art flame effect fire with co-ordinating DVD unit
- Contemporary sofa with 2 accent armchairs
- Walk in wardrobe with LED lighting to master bedroom (2 bed)
- 5ft wide divan in master bedroom with guzunder beds in twin room
- Designer accessory pack
- Domestic sized bath with agua board surround
- Vaulted ceiling throughout with a minimum ceiling height of 2.2m (7ft 4")
- External socket
- Gas combi central heating system with thermostatic radiator valves
- TV points in all bedrooms
- Glass top dining table