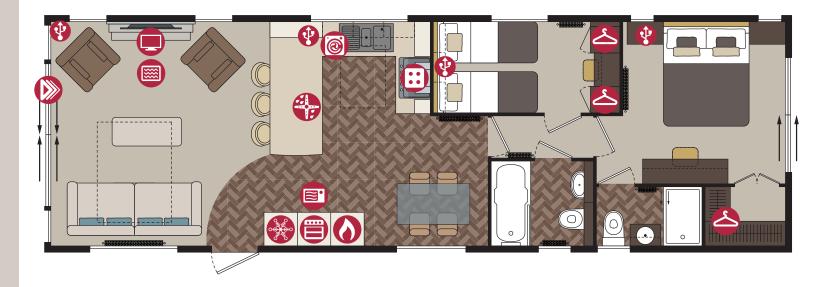

43ft x 14ft

2 & 3 bedroom

Images shown are from the Park Lane 43 x 14, 2 bed

The first choice for your new home

Cooker

TV Space

Hob

Electric Fire

Fridge-Freezer

Patio Doors

Microwave

French Doors

Bifold Doors

Bunk Bed

Wardrobe

Washer/Dryer

Dishwasher

Boiler

USB Point

43ft x 14ft

2 bedroom

43ft x 14ft

3 bedroom