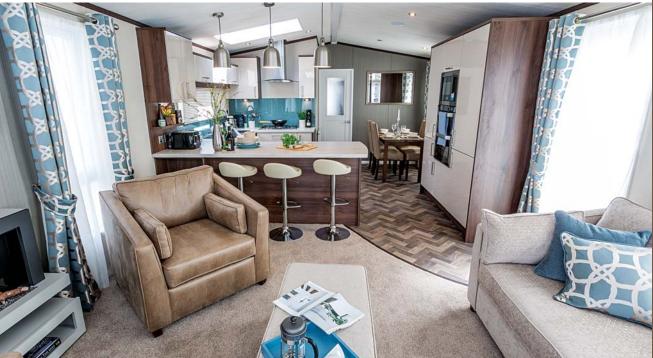

# Park Lane

If large open kitchens are your thing then look no further than the Park Lane. This model lends itself to entertaining with the open plan layout and separate dining area. Take a look at the 'state of the art' fire and beautifully proportioned bedrooms which are just some of the many highlights.

## Highlights

- PVCu double glazing with patio doors to front elevation
- Large U shaped kitchen with glass splashback and skylight
- Breakfast bar with 3 bar stools
- High level cooker with separate oven and grill
- Integrated washer/dryer, fridge/freezer, dishwasher and microwave
- State of the art flame effect fire with co-ordinating DVD unit
- Contemporary sofa with 2 accent armchairs
- Walk in wardrobe with LED lighting to master bedroom (2 bed)
- 5ft wide divan in master bedroom with guzunder beds in twin room
- Designer accessory pack
- Domestic sized bath with agua board surround
- Vaulted ceiling throughout with a minimum ceiling height of 2.2m (7ft 4")
- External socket
- Gas combi central heating system with thermostatic radiator valves
- TV points in all bedrooms
- Glass top dining table