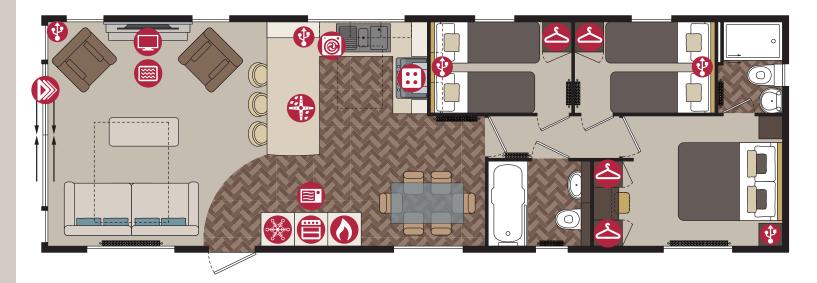

43ft x 14ft

2 & 3 bedroom

Images shown are from the Park Lane 43 x 14, 2 bed

The first choice for your new home

Cooker

TV Space

Hob

Electric Fire

Fridge-Freezer

Patio Doors

Microwave

French Doors

Bifold Doors

Bunk Bed

Wardrobe

Washer/Dryer

Dishwasher

Boiler

USB Point

43ft x 14ft

2 bedroom

43ft x 14ft

3 bedroom