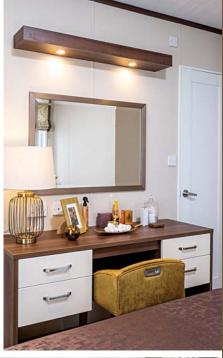

## Highlights

- PVCu double glazing with patio doors to front elevation
- Large U shaped kitchen with glass splashback and skylight
- Breakfast bar with 3 bar stools
- High level cooker with separate oven and grill
- Integrated washer/dryer, fridge/freezer, dishwasher and microwave
- State of the art flame effect fire with co-ordinating DVD unit
- Contemporary sofa with 2 accent armchairs
- Walk in wardrobe with LED lighting to master bedroom (2 bed)
- 5ft wide divan in master bedroom with guzunder beds in twin room
- Designer accessory pack
- Domestic sized bath with agua board surround
- Vaulted ceiling throughout with a minimum ceiling height of 2.2m (7ft 4")
- External socket
- Gas combi central heating system with thermostatic radiator valves
- TV points in all bedrooms
- Glass top dining table