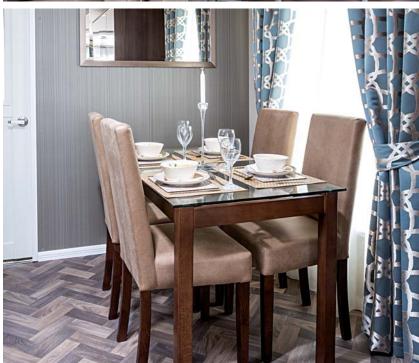

## Highlights

- PVCu double glazing with patio doors to front elevation
- Large U shaped kitchen with glass splashback and skylight
- Breakfast bar with 3 bar stools
- High level cooker with separate oven and grill
- Integrated washer/dryer, fridge/freezer, dishwasher and microwave
- State of the art flame effect fire with co-ordinating DVD unit
- Contemporary sofa with 2 accent armchairs
- Walk in wardrobe with LED lighting to master bedroom (2 bed)
- 5ft wide divan in master bedroom with guzunder beds in twin room
- Designer accessory pack
- Domestic sized bath with agua board surround
- Vaulted ceiling throughout with a minimum ceiling height of 2.2m (7ft 4")
- External socket
- Gas combi central heating system with thermostatic radiator valves
- TV points in all bedrooms
- Glass top dining table