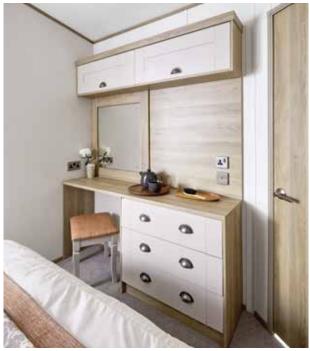

### The Ambleside Premier Pack

- ✓ Chateaux Grey hard PVCu cladding
- ✓ 14ft wide
- ✓ Larger sofa
- ✓ 3' beds in twin room
- ✓ Dressing table with stool in twin room (2 bedroom model only)

The Ambleside 40ft x 13ft x 2 bedroom