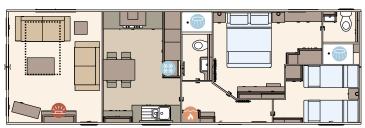

### The Ambleside Premier Pack

- ✓ Chateaux Grey hard PVCu cladding
- ✓ 14ft wide
- ✓ Larger sofa
- ✓ 3' beds in twin room
- ✓ Dressing table with stool in twin room (2 bedroom model only)

The Ambleside 40ft x 13ft x 2 bedroom

The Ambleside Premier 40ft x 14ft x 2 bedroom

The Ambleside 41ft x 13ft x 3 bedroom

The Ambleside Premier 41ft x 14ft x 3 bedroom

Water heater

Shower 🗱 Fridge/Freezer Front pull out bed