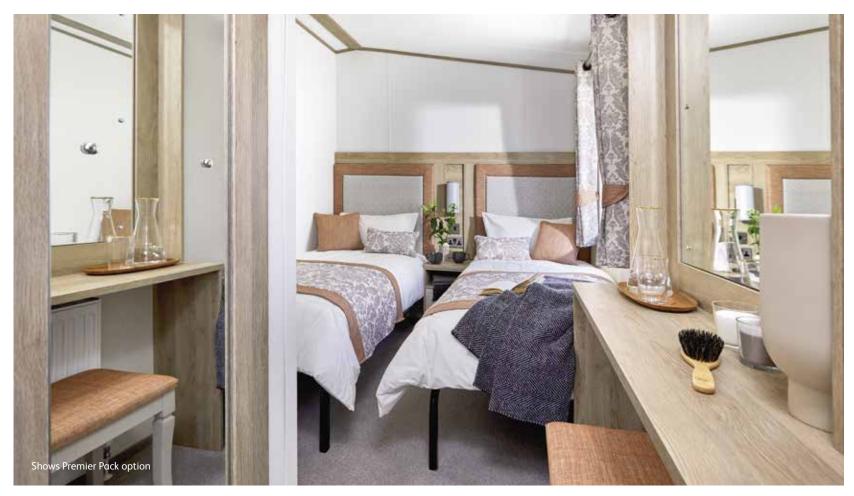

### The Ambleside Premier Pack

- ✓ Chateaux Grey hard PVCu cladding
- ✓ 14ft wide
- ✓ Larger sofa
- ✓ 3' beds in twin room
- ✓ Dressing table with stool in twin room (2 bedroom model only)

The Ambleside 40ft x 13ft x 2 bedroom