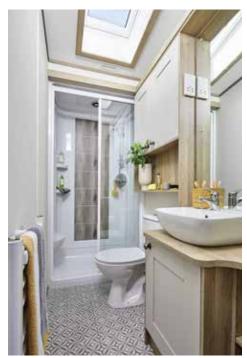

#### All this included

- ✓ Matt finish Chateaux grey aluminium cladding
- ✓ Pre-galvanised twin axle chassis
- ✓ Graphite Grey 'Low E' PVCu Thermaglass double glazing
- ✓ Front patio doors
- ✓ Full condensing boiler gas central heating
- ✓ Log burner style electric fire
- ✓ Carpet underlay throughout
- ✓ Free-standing dining table and chairs
- ✓ Upholstered footstool
- ✓ Satellite co-ax
- ✓ USB socket in lounge
- ✓ Scatter cushions in lounge
- ✓ Voiles throughout
- ✓ Soft close hinges on doors and drawers in kitchen
- ✓ Soft close drawers throughout
- ✓ Integrated oven and separate 5 burner hob
- √ 40mm worktops
- ✓ Integrated fridge freezer
- ✓ Externally vented powered cooker hood
- ✓ Lift-up bed in master bedroom
- ✓ TV point in all bedrooms
- ✓ USB sockets in all bedrooms (includes USB sockets on both sides of the main bed)
- ✓ King size bed in master bedroom (2 bedroom model only)
- ✓ Plain duvet covers and pillowcases
- ✓ Bed runners and scatter cushions on all beds
- ✓ Separate en suite shower (2 bedroom model only)
- ✓ Separate en suite toilet

- ✓ Bathroom extractor fans
- ✓ Shaver socket
- Coat hooks in all bathrooms
- Entrance hall
- ✓ Composite kitchen sink