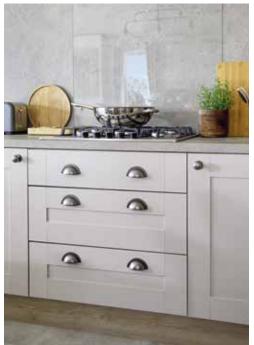

#### All this included

- ✓ Matt finish Chateaux grey aluminium cladding
- ✓ Pre-galvanised twin axle chassis
- ✓ Graphite Grey 'Low E' PVCu Thermaglass double glazing
- ✓ Front patio doors
- ✓ Full condensing boiler gas central heating
- ✓ Log burner style electric fire
- ✓ Carpet underlay throughout
- ✓ Free-standing dining table and chairs
- ✓ Upholstered footstool
- ✓ Satellite co-ax
- ✓ USB socket in lounge
- ✓ Scatter cushions in lounge
- ✓ Voiles throughout
- ✓ Soft close hinges on doors and drawers in kitchen
- ✓ Soft close drawers throughout
- ✓ Integrated oven and separate 5 burner hob
- √ 40mm worktops
- ✓ Integrated fridge freezer
- ✓ Externally vented powered cooker hood
- ✓ Lift-up bed in master bedroom
- ✓ TV point in all bedrooms
- ✓ USB sockets in all bedrooms (includes USB sockets on both sides of the main bed)
- ✓ King size bed in master bedroom (2 bedroom model only)
- ✓ Plain duvet covers and pillowcases
- ✓ Bed runners and scatter cushions on all beds
- ✓ Separate en suite shower (2 bedroom model only)
- ✓ Separate en suite toilet

- ✓ Bathroom extractor fans
- ✓ Shaver socket
- Coat hooks in all bathrooms
- Entrance hall
- ✓ Composite kitchen sink