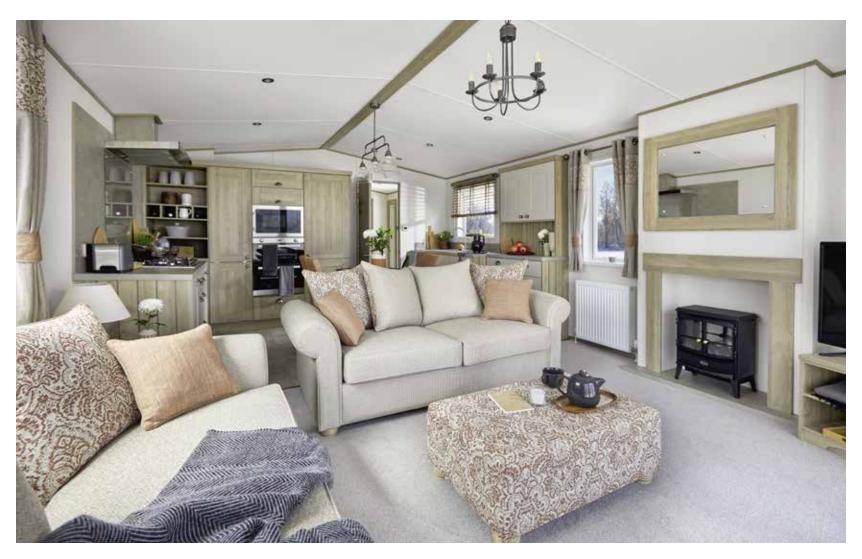

# Highlights

- A firm favourite updated for 2020-2021
- Stunning kitchen with integrated appliances
- Home from home styling
- 14ft Premier Pack available providing more space and double bed option in twin room
- Large, comfortable free-standing sofas
- Optional panoramic sliding doors

#### All this included

- ✓ Matt finish Chateaux grey aluminium cladding
- ✓ Pre-galvanised twin axle chassis
- ✓ Graphite Grey 'Low E' PVCu Thermaglass double glazing
- ✓ Front patio doors
- ✓ Full condensing boiler gas central heating
- ✓ Log burner style electric fire
- ✓ Carpet underlay throughout
- ✓ Free-standing dining table and chairs
- ✓ Upholstered footstool
- ✓ Satellite co-ax
- ✓ USB socket in lounge
- ✓ Scatter cushions in lounge
- ✓ Voiles throughout
- ✓ Soft close hinges on doors and drawers in kitchen
- ✓ Soft close drawers throughout
- ✓ Integrated oven and separate 5 burner hob
- √ 40mm worktops
- ✓ Integrated fridge freezer
- ✓ Externally vented powered cooker hood
- ✓ Lift-up bed in master bedroom
- ✓ TV point in all bedrooms
- ✓ USB sockets in all bedrooms (includes USB sockets on both sides of the main bed)
- ✓ King size bed in master bedroom (2 bedroom model only)
- ✓ Plain duvet covers and pillowcases
- ✓ Bed runners and scatter cushions on all beds
- ✓ Separate en suite shower (2 bedroom model only)
- ✓ Separate en suite toilet