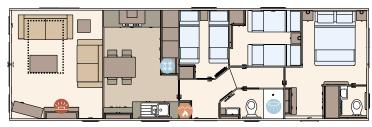

### The Ambleside Premier Pack

- ✓ Chateaux Grey hard PVCu cladding
- ✓ 14ft wide
- ✓ Larger sofa
- ✓ 3' beds in twin room
- ✓ Dressing table with stool in twin room (2 bedroom model only)

The Ambleside 40ft x 13ft x 2 bedroom

The Ambleside Premier 40ft x 14ft x 2 bedroom

The Ambleside 41ft x 13ft x 3 bedroom

The Ambleside Premier 41ft x 14ft x 3 bedroom

Water heater

Shower 🗱 Fridge/Freezer Front pull out bed