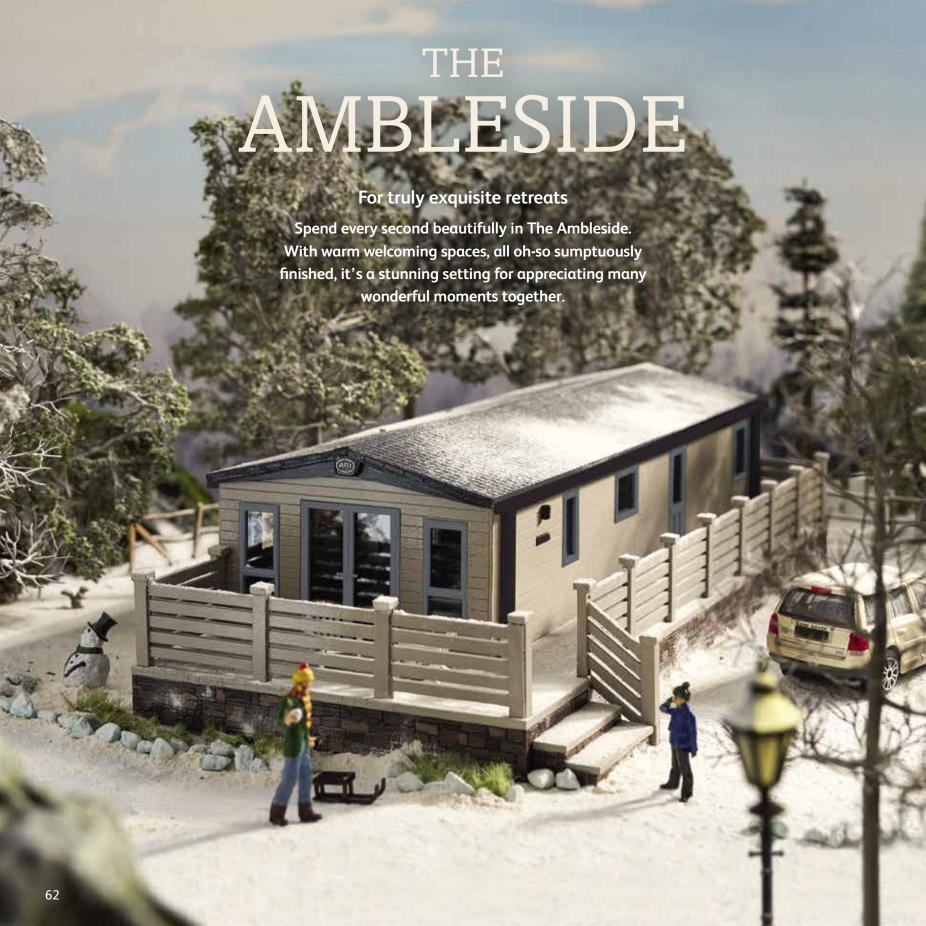

## The Ambleside

Vistas, lots of them, are the beauty of this holiday home. And it's also available in 4 different layouts, leaving you spoilt for choice as well as views.

For external CanExel™ Cladding option please visit www.abiuk.co.uk

For further information and to take an interactive virtual tour of The Ambleside visit www.abiuk.co.uk