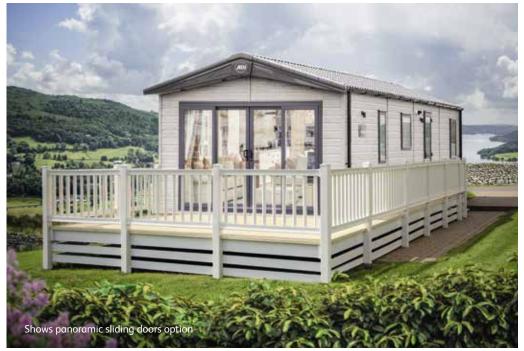

# Highlights

- A firm favourite updated for 2020-2021
- Stunning kitchen with integrated appliances
- Home from home styling
- 14ft Premier Pack available providing more space and double bed option in twin room
- Large, comfortable free-standing sofas
- Optional panoramic sliding doors

## The Ambleside

Vistas, lots of them, are the beauty of this holiday home. And it's also available in 4 different layouts, leaving you spoilt for choice as well as views.

For external CanExel™ Cladding option please visit www.abiuk.co.uk