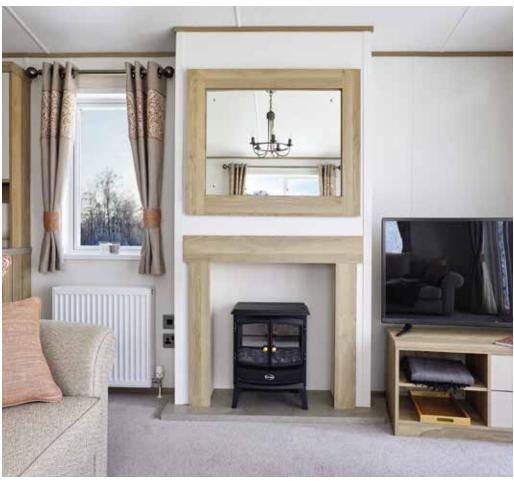

#### All this included

- ✓ Matt finish Chateaux grey aluminium cladding
- ✓ Pre-galvanised twin axle chassis
- ✓ Graphite Grey 'Low E' PVCu Thermaglass double glazing
- ✓ Front patio doors
- ✓ Full condensing boiler gas central heating
- ✓ Log burner style electric fire
- ✓ Carpet underlay throughout
- ✓ Free-standing dining table and chairs
- ✓ Upholstered footstool
- ✓ Satellite co-ax
- ✓ USB socket in lounge
- ✓ Scatter cushions in lounge
- ✓ Voiles throughout
- ✓ Soft close hinges on doors and drawers in kitchen
- ✓ Soft close drawers throughout
- ✓ Integrated oven and separate 5 burner hob
- √ 40mm worktops
- ✓ Integrated fridge freezer
- ✓ Externally vented powered cooker hood
- ✓ Lift-up bed in master bedroom
- ✓ TV point in all bedrooms
- ✓ USB sockets in all bedrooms (includes USB sockets on both sides of the main bed)
- ✓ King size bed in master bedroom (2 bedroom model only)
- ✓ Plain duvet covers and pillowcases
- ✓ Bed runners and scatter cushions on all beds
- ✓ Separate en suite shower (2 bedroom model only)
- ✓ Separate en suite toilet