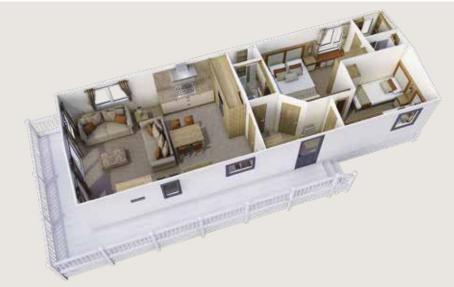

### The Ambleside Premier Pack

- ✓ Chateaux Grey hard PVCu cladding
- ✓ 14ft wide
- ✓ Larger sofa
- ✓ 3' beds in twin room
- ✓ Dressing table with stool in twin room (2 bedroom model only)

The Ambleside 40ft x 13ft x 2 bedroom

The Ambleside Premier 40ft x 14ft x 2 bedroom

The Ambleside 41ft x 13ft x 3 bedroom

The Ambleside Premier 41ft x 14ft x 3 bedroom

Water heater

Shower 🗱 Fridge/Freezer Front pull out bed