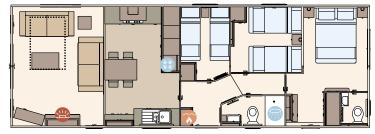

## The Ambleside

Vistas, lots of them, are the beauty of this holiday home. And it's also available in 4 different layouts, leaving you spoilt for choice as well as views.

For external CanExel™ Cladding option please visit www.abiuk.co.uk

### The Ambleside Premier Pack

- ✓ Chateaux Grey hard PVCu cladding
- ✓ 14ft wide
- ✓ Larger sofa
- ✓ 3' beds in twin room
- ✓ Dressing table with stool in twin room (2 bedroom model only)

The Ambleside 40ft x 13ft x 2 bedroom

The Ambleside Premier 40ft x 14ft x 2 bedroom

The Ambleside 41ft x 13ft x 3 bedroom

The Ambleside Premier 41ft x 14ft x 3 bedroom

Water heater

Shower 🗱 Fridge/Freezer Front pull out bed