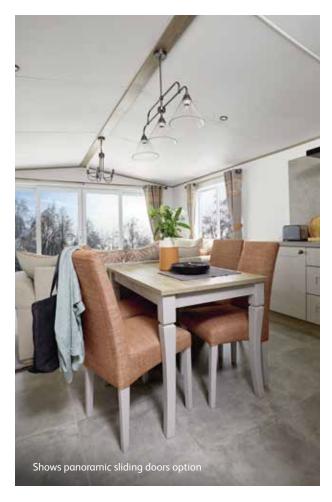

# Highlights

- A firm favourite updated for 2020-2021
- Stunning kitchen with integrated appliances
- Home from home styling
- 14ft Premier Pack available providing more space and double bed option in twin room
- Large, comfortable free-standing sofas
- Optional panoramic sliding doors

#### All this included

- ✓ Matt finish Chateaux grey aluminium cladding
- ✓ Pre-galvanised twin axle chassis
- ✓ Graphite Grey 'Low E' PVCu Thermaglass double glazing
- ✓ Front patio doors
- ✓ Full condensing boiler gas central heating
- ✓ Log burner style electric fire
- ✓ Carpet underlay throughout
- ✓ Free-standing dining table and chairs
- ✓ Upholstered footstool
- ✓ Satellite co-ax
- ✓ USB socket in lounge
- ✓ Scatter cushions in lounge
- ✓ Voiles throughout
- ✓ Soft close hinges on doors and drawers in kitchen
- ✓ Soft close drawers throughout
- ✓ Integrated oven and separate 5 burner hob
- √ 40mm worktops
- ✓ Integrated fridge freezer
- ✓ Externally vented powered cooker hood
- ✓ Lift-up bed in master bedroom
- ✓ TV point in all bedrooms
- ✓ USB sockets in all bedrooms (includes USB sockets on both sides of the main bed)
- ✓ King size bed in master bedroom (2 bedroom model only)
- ✓ Plain duvet covers and pillowcases
- ✓ Bed runners and scatter cushions on all beds
- ✓ Separate en suite shower (2 bedroom model only)
- ✓ Separate en suite toilet