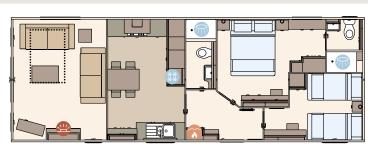

### The Ambleside Premier Pack

- ✓ Chateaux Grey hard PVCu cladding
- ✓ 14ft wide
- ✓ Larger sofa
- ✓ 3' beds in twin room
- ✓ Dressing table with stool in twin room (2 bedroom model only)

The Ambleside 40ft x 13ft x 2 bedroom

The Ambleside Premier 40ft x 14ft x 2 bedroom

The Ambleside 41ft x 13ft x 3 bedroom

The Ambleside Premier 41ft x 14ft x 3 bedroom

Water heater

Shower 🗱 Fridge/Freezer Front pull out bed