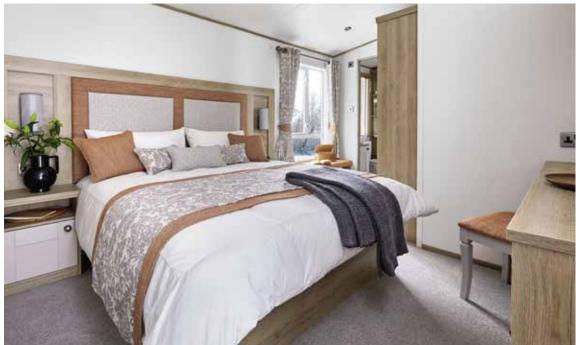

#### All this included

- ✓ Matt finish Chateaux grey aluminium cladding
- ✓ Pre-galvanised twin axle chassis
- ✓ Graphite Grey 'Low E' PVCu Thermaglass double glazing
- ✓ Front patio doors
- ✓ Full condensing boiler gas central heating
- ✓ Log burner style electric fire
- ✓ Carpet underlay throughout
- ✓ Free-standing dining table and chairs
- ✓ Upholstered footstool
- ✓ Satellite co-ax
- ✓ USB socket in lounge
- ✓ Scatter cushions in lounge
- ✓ Voiles throughout
- ✓ Soft close hinges on doors and drawers in kitchen
- ✓ Soft close drawers throughout
- ✓ Integrated oven and separate 5 burner hob
- √ 40mm worktops
- ✓ Integrated fridge freezer
- ✓ Externally vented powered cooker hood
- ✓ Lift-up bed in master bedroom
- ✓ TV point in all bedrooms
- ✓ USB sockets in all bedrooms (includes USB sockets on both sides of the main bed)
- ✓ King size bed in master bedroom (2 bedroom model only)
- ✓ Plain duvet covers and pillowcases
- ✓ Bed runners and scatter cushions on all beds
- ✓ Separate en suite shower (2 bedroom model only)
- ✓ Separate en suite toilet