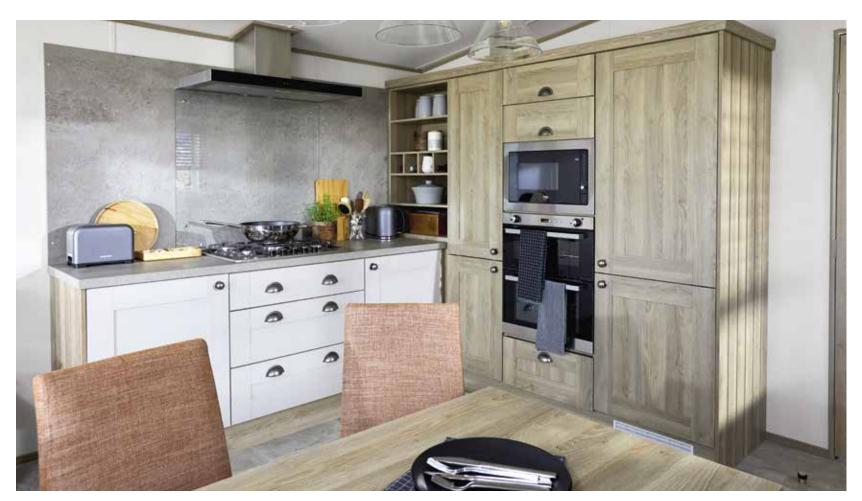

#### All this included

- ✓ Matt finish Chateaux grey aluminium cladding
- ✓ Pre-galvanised twin axle chassis
- ✓ Graphite Grey 'Low E' PVCu Thermaglass double glazing
- ✓ Front patio doors
- ✓ Full condensing boiler gas central heating
- ✓ Log burner style electric fire
- ✓ Carpet underlay throughout
- ✓ Free-standing dining table and chairs
- ✓ Upholstered footstool
- ✓ Satellite co-ax
- ✓ USB socket in lounge
- ✓ Scatter cushions in lounge
- ✓ Voiles throughout
- ✓ Soft close hinges on doors and drawers in kitchen
- ✓ Soft close drawers throughout
- ✓ Integrated oven and separate 5 burner hob
- √ 40mm worktops
- ✓ Integrated fridge freezer
- ✓ Externally vented powered cooker hood
- ✓ Lift-up bed in master bedroom
- ✓ TV point in all bedrooms
- ✓ USB sockets in all bedrooms (includes USB sockets on both sides of the main bed)
- ✓ King size bed in master bedroom (2 bedroom model only)
- ✓ Plain duvet covers and pillowcases
- ✓ Bed runners and scatter cushions on all beds
- ✓ Separate en suite shower (2 bedroom model only)
- ✓ Separate en suite toilet

- ✓ Bathroom extractor fans
- ✓ Shaver socket
- Coat hooks in all bathrooms
- Entrance hall
- ✓ Composite kitchen sink