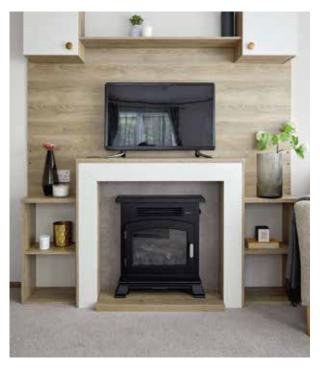

# Highlights

- Brand new model for 2020-2021
- Optional patio doors
- Feature log effect fire and surround
- Beautifully appointed Shaker style kitchen

To take an interactive virtual tour visit www.abiuk.co.uk

### All this included

- ✓ Matt finish Sandstone aluminium cladding
- ✓ Feature electric fire
- Carpet underlay throughout
- $\checkmark~$  Stylish light fittings with low energy bulbs
- ✓ Free-standing dining table and chairs
- ✓ Externally vented powered cooker hood
- ✓ 40mm worktops
- $\checkmark$  Soft close hinges on doors and drawers in kitchen
- ✓ Lift-up bed in master bedroom
- King size bed in master bedroom
  (2 bedroom model only)
- $\checkmark$  TV point in master bedroom and one twin room
- ✓ USB sockets in all bedrooms
- ✓ USB socket in lounge
- ✓ Separate en suite toilet
- ✓ Shaver socket
- ✓ Bathroom extractor fans
- ✓ Coat hooks in all bathrooms
- ✓ Shaker style kitchen doors