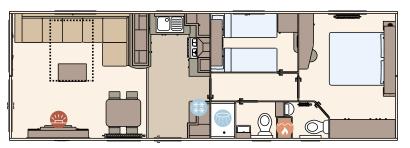

# The Wimbledon

If this holiday home's cottage charms have won you over, all that's left to do is decide which of the layouts is right for you. Will it be 2 or 3 bedrooms?

For further information and to take an interactive virtual tour of The Wimbledon visit www.abiuk.co.uk

The Wimbledon 36ft x 12ft x 2 bedroom

The Wimbledon 38ft x 12ft x 2 bedroom