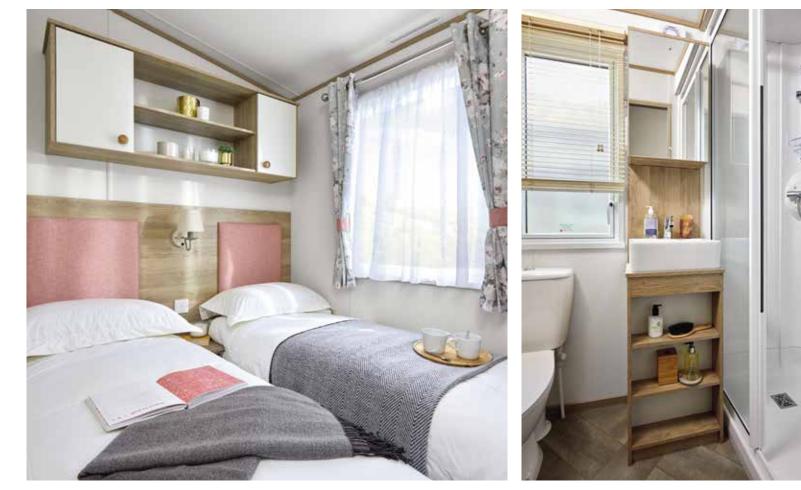

### All this included

- ✓ Matt finish Sandstone aluminium cladding
- ✓ Feature electric fire
- Carpet underlay throughout
- $\checkmark~$  Stylish light fittings with low energy bulbs
- ✓ Free-standing dining table and chairs
- ✓ Externally vented powered cooker hood
- ✓ 40mm worktops
- $\checkmark$  Soft close hinges on doors and drawers in kitchen
- ✓ Lift-up bed in master bedroom
- King size bed in master bedroom
  (2 bedroom model only)
- $\checkmark$  TV point in master bedroom and one twin room
- ✓ USB sockets in all bedrooms
- ✓ USB socket in lounge
- ✓ Separate en suite toilet
- ✓ Shaver socket
- ✓ Bathroom extractor fans
- ✓ Coat hooks in all bathrooms
- ✓ Shaker style kitchen doors