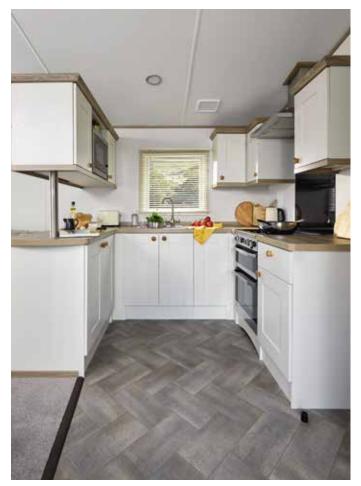

# Highlights

- Brand new model for 2020-2021
- Optional patio doors
- Feature log effect fire and surround
- Beautifully appointed Shaker style kitchen

To take an interactive virtual tour visit www.abiuk.co.uk

### All this included

- ✓ Matt finish Sandstone aluminium cladding
- ✓ Feature electric fire
- Carpet underlay throughout
- $\checkmark~$  Stylish light fittings with low energy bulbs
- ✓ Free-standing dining table and chairs
- ✓ Externally vented powered cooker hood
- ✓ 40mm worktops
- $\checkmark$  Soft close hinges on doors and drawers in kitchen
- ✓ Lift-up bed in master bedroom
- King size bed in master bedroom
  (2 bedroom model only)
- $\checkmark$  TV point in master bedroom and one twin room
- ✓ USB sockets in all bedrooms
- ✓ USB socket in lounge
- ✓ Separate en suite toilet
- ✓ Shaver socket
- ✓ Bathroom extractor fans
- ✓ Coat hooks in all bathrooms
- ✓ Shaker style kitchen doors