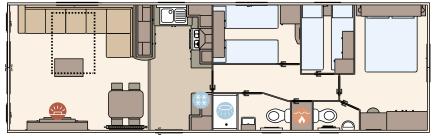

# The Wimbledon

If this holiday home's cottage charms have won you over, all that's left to do is decide which of the layouts is right for you. Will it be 2 or 3 bedrooms?

For further information and to take an interactive virtual tour of The Wimbledon visit www.abiuk.co.uk

The Wimbledon 36ft x 12ft x 2 bedroom

The Wimbledon 38ft x 12ft x 2 bedroom