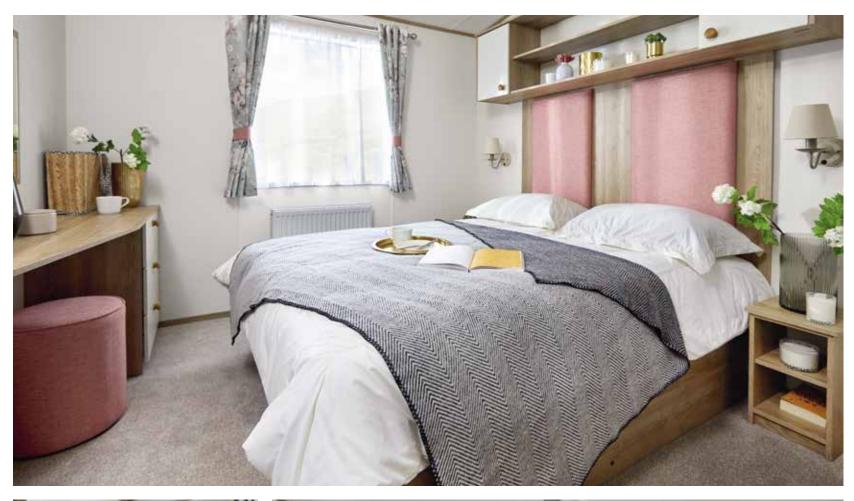

### All this included

- ✓ Matt finish Sandstone aluminium cladding
- ✓ Feature electric fire
- Carpet underlay throughout
- $\checkmark~$  Stylish light fittings with low energy bulbs
- ✓ Free-standing dining table and chairs
- ✓ Externally vented powered cooker hood
- ✓ 40mm worktops
- $\checkmark$  Soft close hinges on doors and drawers in kitchen
- ✓ Lift-up bed in master bedroom
- King size bed in master bedroom
  (2 bedroom model only)
- $\checkmark$  TV point in master bedroom and one twin room
- ✓ USB sockets in all bedrooms
- ✓ USB socket in lounge
- ✓ Separate en suite toilet
- ✓ Shaver socket
- ✓ Bathroom extractor fans
- ✓ Coat hooks in all bathrooms
- ✓ Shaker style kitchen doors