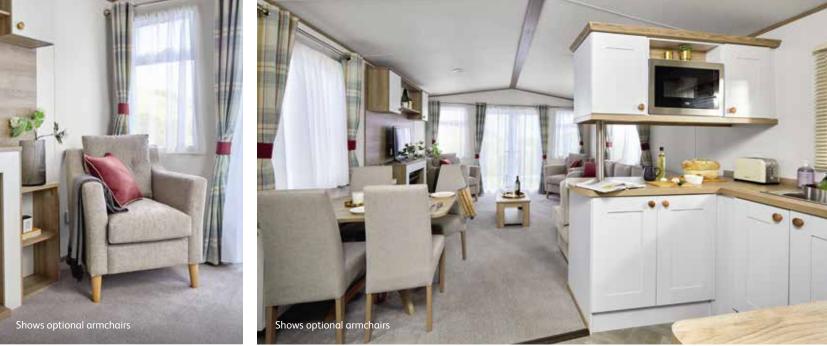

### Add any of these

- Pre-galvanised or fully galvanised heavy-duty chassis
   'Low E' PVCu Thermaglass double glazing
   Winter premium pack
   Winter electric pack
   Patio doors or sliding door available
   Free-standing fridge
- Free-standing or integrated fridge freezer
- Integrated microwave
- 'Exclusive' pocket sprung mattresses
- Bluetooth sound system in lounge
- Scatter cushions in lounge
- Reduced L-shaped seating and additional two armchairs (38ft x 12ft 2 bedroom model only)
- Voiles throughout
- Plain duvet covers and pillowcases
- Space saver bed for twin room