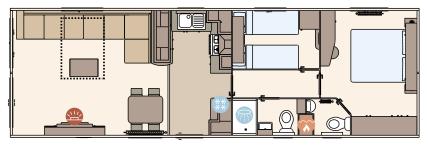

# The Wimbledon

If this holiday home's cottage charms have won you over, all that's left to do is decide which of the layouts is right for you. Will it be 2 or 3 bedrooms?

For further information and to take an interactive virtual tour of The Wimbledon visit www.abiuk.co.uk

The Wimbledon 36ft x 12ft x 2 bedroom

The Wimbledon 38ft x 12ft x 2 bedroom