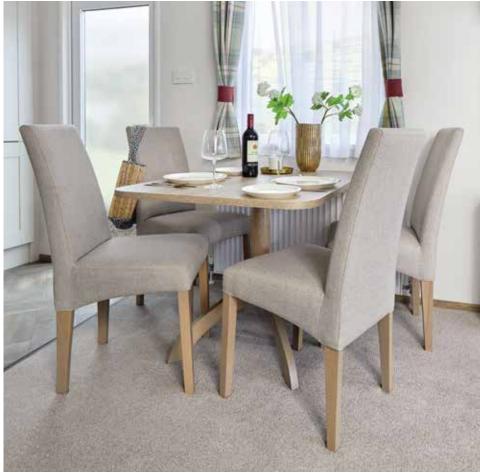

### All this included

- ✓ Matt finish Sandstone aluminium cladding
- ✓ Feature electric fire
- Carpet underlay throughout
- $\checkmark~$  Stylish light fittings with low energy bulbs
- ✓ Free-standing dining table and chairs
- ✓ Externally vented powered cooker hood
- ✓ 40mm worktops
- $\checkmark$  Soft close hinges on doors and drawers in kitchen
- ✓ Lift-up bed in master bedroom
- King size bed in master bedroom
  (2 bedroom model only)
- $\checkmark$  TV point in master bedroom and one twin room
- ✓ USB sockets in all bedrooms
- ✓ USB socket in lounge
- ✓ Separate en suite toilet
- ✓ Shaver socket
- ✓ Bathroom extractor fans
- ✓ Coat hooks in all bathrooms
- ✓ Shaker style kitchen doors