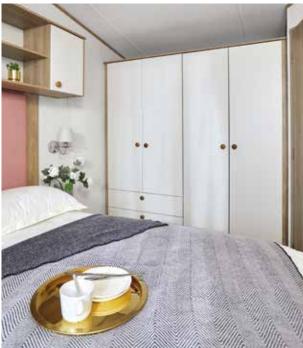

### All this included

- ✓ Matt finish Sandstone aluminium cladding
- ✓ Feature electric fire
- Carpet underlay throughout
- $\checkmark~$  Stylish light fittings with low energy bulbs
- ✓ Free-standing dining table and chairs
- ✓ Externally vented powered cooker hood
- ✓ 40mm worktops
- $\checkmark$  Soft close hinges on doors and drawers in kitchen
- ✓ Lift-up bed in master bedroom
- King size bed in master bedroom
  (2 bedroom model only)
- $\checkmark$  TV point in master bedroom and one twin room
- ✓ USB sockets in all bedrooms
- ✓ USB socket in lounge
- ✓ Separate en suite toilet
- ✓ Shaver socket
- ✓ Bathroom extractor fans
- ✓ Coat hooks in all bathrooms
- ✓ Shaker style kitchen doors