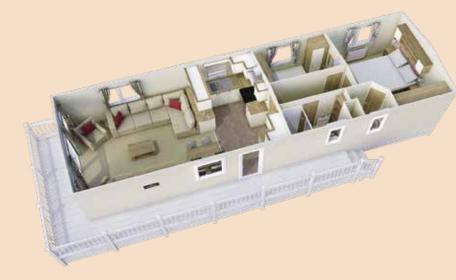

# The Wimbledon

If this holiday home's cottage charms have won you over, all that's left to do is decide which of the layouts is right for you. Will it be 2 or 3 bedrooms?

For further information and to take an interactive virtual tour of The Wimbledon visit www.abiuk.co.uk

The Wimbledon 36ft x 12ft x 2 bedroom

The Wimbledon 38ft x 12ft x 2 bedroom