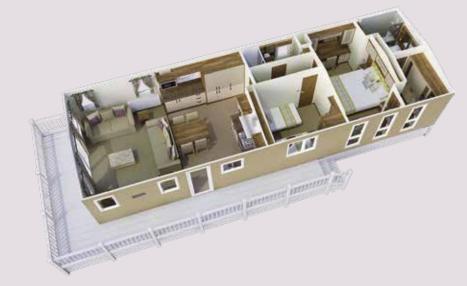

For further information and to take an interactive virtual tour of The Beaumont visit www.abiuk.co.uk

The Beaumont 42ft x 14ft x 2 bedroom

Fire

Water heater

Shower

Bath

Fridge/Freezer

Front pull out bed

The Beaumont 42ft x 14ft x 3 bedroom