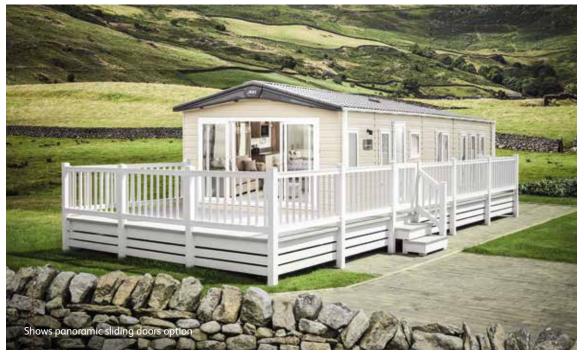

## Highlights

- Updated colour scheme and new sofa for 2020-2021
- Luxurious furnishings and fittings throughout
- 14ft wide as standard with king size master bed and 3' beds in one twin
- Walk through dressing area and en suite bath or shower (2 bedroom model only)
- Optional larder unit
- Optional panoramic sliding doors

## The Beaumont

Brimming with little luxuries, helpful mod cons and with a choice of 2 or 3 bedrooms, this holiday home really is everything you could dream of.

For external CanExel<sup>TM</sup> Cladding option please visit www.abiuk.co.uk