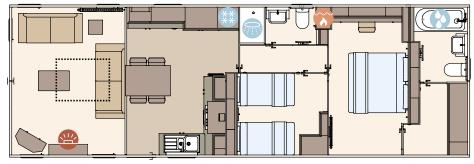

For further information and to take an interactive virtual tour of The Beaumont visit www.abiuk.co.uk

The Beaumont 42ft x 14ft x 2 bedroom

Fire

Water heater

Shower

Bath

Fridge/Freezer

Front pull out bed