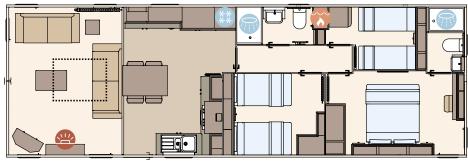

l only)
- ✓ Separate en suite shower and toilet (3 bedroom model only)
- ✓ Bathroom extractor fans
- ✓ Shaver socket
- ✓ Coat hooks in all bathrooms

## Add any of these

- Deluxe Bluetooth sound system
- 'Exclusive' pocket sprung mattresses
- Space saver bed for twin room
- Larder unit
- Integrated washing machine
- CanExel™ exterior cladding
- Residential specification BS3632
- Second bedroom as double instead of twin, bed includes lift-up storage
- Replace en suite bath with shower cubicle (2 bedroom model only)
- Front sliding door in lieu of French patio doors



For further information and to take an interactive virtual tour of The Beaumont visit www.abiuk.co.uk



The Beaumont 42ft x 14ft x 2 bedroom



Fire



Water heater



Shower



Bath



Fridge/Freezer



Front pull out bed



The Beaumont 42ft x 14ft x 3 bedroom