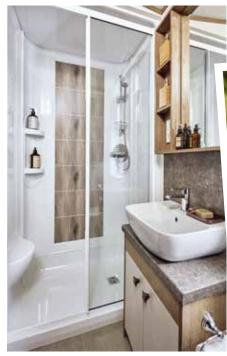

- ✓ Plain duvet covers and pillowcases
- ✓ Bed runners and scatter cushions on all beds
- ✓ USB sockets in all bedrooms (includes USB sockets on both sides of the main bed)
- ✓ TV point in all bedrooms
- ✓ En suite with domestic style bath (2 bedroom model only)
- ✓ Separate en suite shower and toilet (3 bedroom model only)
- ✓ Bathroom extractor fans
- ✓ Shaver socket
- ✓ Coat hooks in all bathrooms

## Add any of these

- Deluxe Bluetooth sound system
- 'Exclusive' pocket sprung mattresses
- Space saver bed for twin room
- Larder unit
- Integrated washing machine
- CanExel™ exterior cladding
- Residential specification BS3632
- Second bedroom as double instead of twin, bed includes lift-up storage
- Replace en suite bath with shower cubicle (2 bedroom model only)
- Front sliding door in lieu of French patio doors