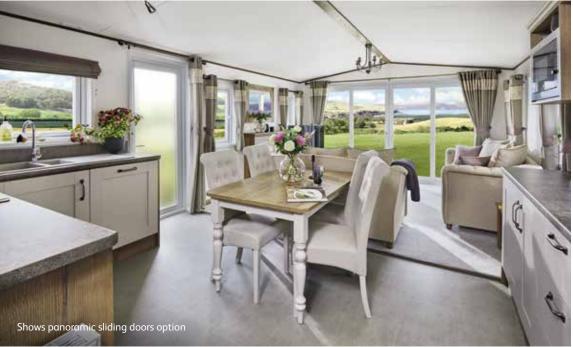

## Highlights

- Updated colour scheme and new sofa for 2020-2021
- Luxurious furnishings and fittings throughout
- 14ft wide as standard with king size master bed and 3' beds in one twin
- Walk through dressing area and en suite bath or shower (2 bedroom model only)
- Optional larder unit
- Optional panoramic sliding doors

- ✓ Fully galvanised heavy-duty chassis
- ✓ Cappuccino hard PVCu cladding
- ✓ Front patio doors
- ✓ White 'Low E' PVCu Thermaglass double glazing
- ✓ Carpet underlay throughout
- ✓ Full condensing boiler gas central heating
- ✓ Voiles throughout
- ✓ Stylish domestic sofas
- ✓ Upholstered footstool
- ✓ Free-standing dining table and chairs
- ✓ Scatter cushions in lounge
- ✓ USB socket in lounge
- ✓ Satellite co-ax
- ✓ Additional sockets next to TV point in lounge
- ✓ 5 burner gas hob including wok burner
- √ 40mm worktops
- ✓ Composite kitchen sink
- ✓ Integrated fridge freezer
- ✓ Integrated dishwasher
- ✓ Integrated microwave
- ✓ Externally vented powered cooker hood
- ✓ Soft close hinges on doors and drawers throughout
- ✓ Lift-up bed in master bedroom
- ✓ King size bed in master bedroom
- ✓ Walk through dressing area in master bedroom (2 bedroom model only)