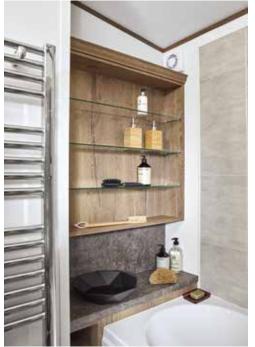

- ✓ Plain duvet covers and pillowcases
- ✓ Bed runners and scatter cushions on all beds
- ✓ USB sockets in all bedrooms (includes USB sockets on both sides of the main bed)
- ✓ TV point in all bedrooms
- ✓ En suite with domestic style bath (2 bedroom model only)
- ✓ Separate en suite shower and toilet (3 bedroom model only)
- ✓ Bathroom extractor fans
- ✓ Shaver socket
- ✓ Coat hooks in all bathrooms