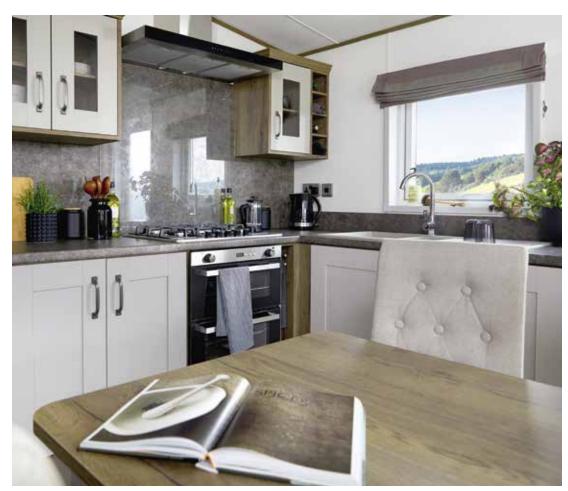

- ✓ Fully galvanised heavy-duty chassis
- ✓ Cappuccino hard PVCu cladding
- ✓ Front patio doors
- ✓ White 'Low E' PVCu Thermaglass double glazing
- ✓ Carpet underlay throughout
- ✓ Full condensing boiler gas central heating
- ✓ Voiles throughout
- ✓ Stylish domestic sofas
- ✓ Upholstered footstool
- ✓ Free-standing dining table and chairs
- ✓ Scatter cushions in lounge
- ✓ USB socket in lounge
- ✓ Satellite co-ax
- ✓ Additional sockets next to TV point in lounge
- ✓ 5 burner gas hob including wok burner
- √ 40mm worktops
- ✓ Composite kitchen sink
- ✓ Integrated fridge freezer
- ✓ Integrated dishwasher
- ✓ Integrated microwave
- ✓ Externally vented powered cooker hood
- ✓ Soft close hinges on doors and drawers throughout
- ✓ Lift-up bed in master bedroom
- ✓ King size bed in master bedroom
- ✓ Walk through dressing area in master bedroom (2 bedroom model only)