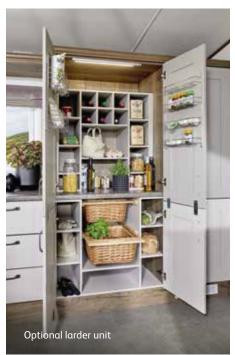

## Highlights

- Updated colour scheme and new sofa for 2020-2021
- Luxurious furnishings and fittings throughout
- 14ft wide as standard with king size master bed and 3' beds in one twin
- Walk through dressing area and en suite bath or shower (2 bedroom model only)
- Optional larder unit
- Optional panoramic sliding doors

## Add any of these

- Deluxe Bluetooth sound system
- 'Exclusive' pocket sprung mattresses
- Space saver bed for twin room
- Larder unit
- Integrated washing machine
- CanExel™ exterior cladding
- Residential specification BS3632
- Second bedroom as double instead of twin, bed includes lift-up storage
- Replace en suite bath with shower cubicle (2 bedroom model only)
- Front sliding door in lieu of French patio doors