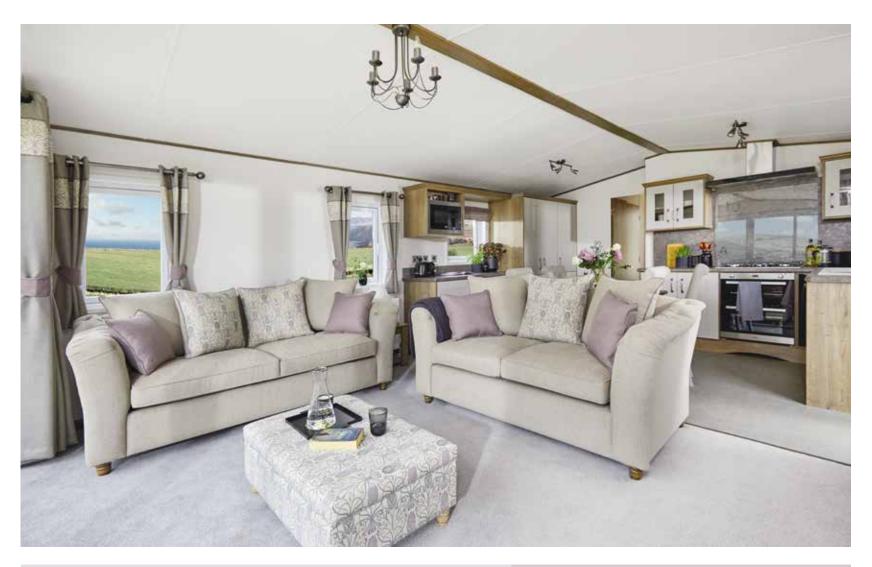

- ✓ Fully galvanised heavy-duty chassis
- ✓ Cappuccino hard PVCu cladding
- ✓ Front patio doors
- ✓ White 'Low E' PVCu Thermaglass double glazing
- ✓ Carpet underlay throughout
- ✓ Full condensing boiler gas central heating
- ✓ Voiles throughout
- ✓ Stylish domestic sofas
- ✓ Upholstered footstool
- ✓ Free-standing dining table and chairs
- ✓ Scatter cushions in lounge
- ✓ USB socket in lounge
- ✓ Satellite co-ax
- ✓ Additional sockets next to TV point in lounge
- ✓ 5 burner gas hob including wok burner
- √ 40mm worktops
- ✓ Composite kitchen sink
- ✓ Integrated fridge freezer
- ✓ Integrated dishwasher
- ✓ Integrated microwave
- ✓ Externally vented powered cooker hood
- ✓ Soft close hinges on doors and drawers throughout
- ✓ Lift-up bed in master bedroom
- ✓ King size bed in master bedroom
- ✓ Walk through dressing area in master bedroom (2 bedroom model only)