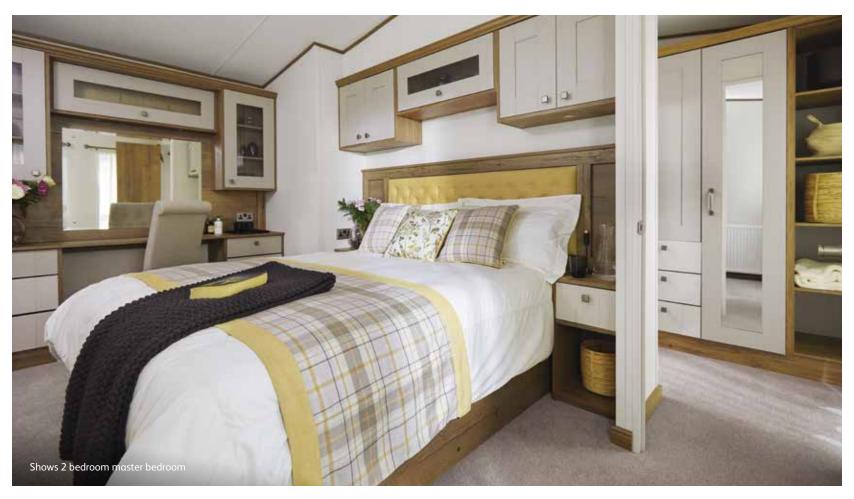

- ✓ Fully galvanised heavy-duty chassis
- ✓ Cappuccino hard PVCu cladding
- ✓ Front patio doors
- ✓ White 'Low E' PVCu Thermaglass double glazing
- ✓ Carpet underlay throughout
- ✓ Full condensing boiler gas central heating
- ✓ Voiles throughout
- ✓ Stylish domestic sofas
- ✓ Upholstered footstool
- ✓ Free-standing dining table and chairs
- ✓ Scatter cushions in lounge
- ✓ USB socket in lounge
- ✓ Satellite co-ax
- ✓ Additional sockets next to TV point in lounge
- ✓ 5 burner gas hob including wok burner
- √ 40mm worktops
- ✓ Composite kitchen sink
- ✓ Integrated fridge freezer
- ✓ Integrated dishwasher
- ✓ Integrated microwave
- ✓ Externally vented powered cooker hood
- ✓ Soft close hinges on doors and drawers throughout
- ✓ Lift-up bed in master bedroom
- ✓ King size bed in master bedroom
- ✓ Walk through dressing area in master bedroom (2 bedroom model only)