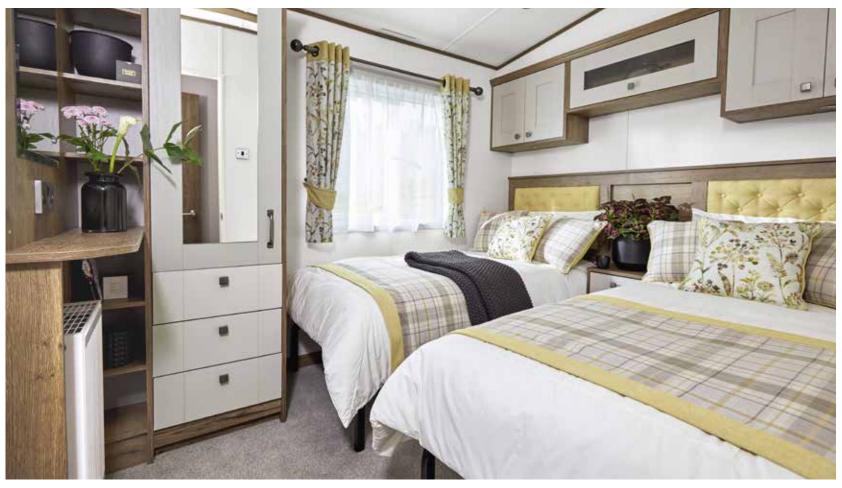

- ✓ Fully galvanised heavy-duty chassis
- ✓ Cappuccino hard PVCu cladding
- ✓ Front patio doors
- ✓ White 'Low E' PVCu Thermaglass double glazing
- ✓ Carpet underlay throughout
- ✓ Full condensing boiler gas central heating
- ✓ Voiles throughout
- ✓ Stylish domestic sofas
- ✓ Upholstered footstool
- ✓ Free-standing dining table and chairs
- ✓ Scatter cushions in lounge
- ✓ USB socket in lounge
- ✓ Satellite co-ax
- ✓ Additional sockets next to TV point in lounge
- ✓ 5 burner gas hob including wok burner
- √ 40mm worktops
- ✓ Composite kitchen sink
- ✓ Integrated fridge freezer
- ✓ Integrated dishwasher
- ✓ Integrated microwave
- ✓ Externally vented powered cooker hood
- ✓ Soft close hinges on doors and drawers throughout
- ✓ Lift-up bed in master bedroom
- ✓ King size bed in master bedroom
- ✓ Walk through dressing area in master bedroom (2 bedroom model only)

- ✓ Plain duvet covers and pillowcases
- ✓ Bed runners and scatter cushions on all beds
- ✓ USB sockets in all bedrooms (includes USB sockets on both sides of the main bed)
- ✓ TV point in all bedrooms
- ✓ En suite with domestic style bath (2 bedroom model only)
- ✓ Separate en suite shower and toilet (3 bedroom model only)
- ✓ Bathroom extractor fans
- ✓ Shaver socket
- ✓ Coat hooks in all bathrooms